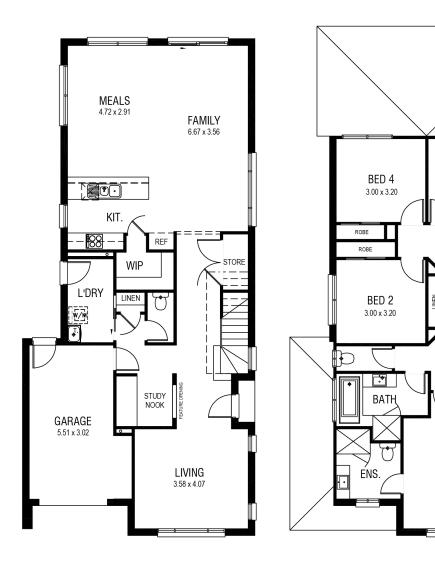

## **HOME FEATURES**

TOTAL AREA 320 m<sup>2</sup>
HOUSE WIDTH 8.3 m
HOUSE LENGTH 17.8 m

**Family**  $6.5 \times 3.4 \, \text{m}$  $3.6 \times 3.4 \, \text{m}$ **Dining** 4.1 x 3.6 m Living **Master Bedroom** 4.1 x 4 m **Bedroom 2**  $3.2 \times 3 \, \text{m}$ **Bedroom 3** 3.2 x 3m **Bedroom 4** 3.2 x 3m Garage 5.5 x 3 m

## Suitable For

Growing Families

Corner Lot

BED 3

3.00 x 3.20

WIR

BED 1 3.97 x 4.07

Photographs and artist impressions are indicative only. They may include upgraded features above the standard inclusions such as, but not limited to; feature render, feature tiling, stack stone landscaping floor finishes, window furnishings, furniture, light fittings and decor items. Please refer to the standard inclusions for details or speak with a New South Homes Reserved. New South Homes Ptv. Ltd Builders Licens Number: 3195/202.