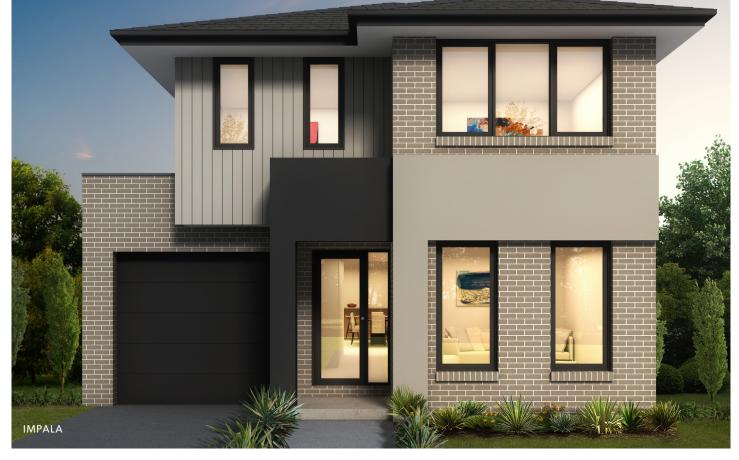

## **SEAFORTH 23** DOUBLE STOREY DESIGN SERIES

| OTHER <b>DETAILS</b>          |                   |  |
|-------------------------------|-------------------|--|
| Sizes Available               | Facades Available |  |
|                               | Bentley           |  |
|                               | Classic           |  |
| Suitable For                  | Coastal           |  |
| Growing Families              | Impala            |  |
| Multi-Generational Households | Panorama          |  |