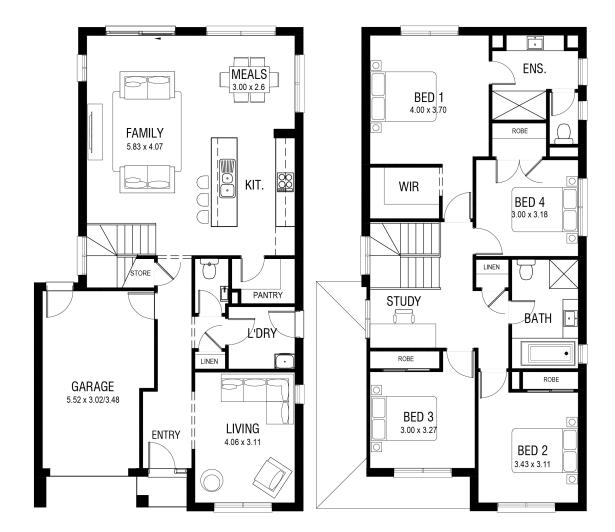

## HOME FEATURES

| TOTAL AREA     | 210 m <sup>2</sup> |
|----------------|--------------------|
| HOUSE WIDTH    | 8.3 m              |
| HOUSE LENGTH   | 15 m               |
|                |                    |
| Family         | 5.8 x 4.1 m        |
| Dining         | 3 x 2.6 m          |
| Living         | 4.1 x 3.1 m        |
| Master Bedroom | 4 x 3.7 m          |
| Bedroom 2      | 3.4 x 3.1 m        |
| Bedroom 3      | 3 x 3.3 m          |
| Bedroom 4      | 3 x 3.2 m          |
| Garage         | 5.5 x 3.5 m        |

Struggling to find the perfect plan for your narrow lot? Look no further!

The Seaforth 23 has been thoughtfully designed to include all the key features a growing family needs in a home while still being able to fit on narrow lots with 10 metre frontages. 4 large bedrooms, a grand master suite, open plan living, walk-in-pantry and linen along with separate living and study areas makes this home the perfect choice for families who are after extra space.