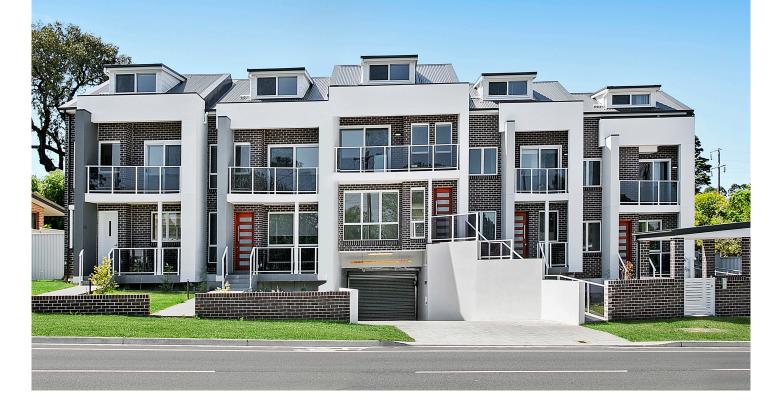

## ASQUITH P470 TOWNHOUSES

## HOUSE INCLUSIONS

- 14 Units:
  - 2x 3-storey 4 Bed, 2 Bath, 2 Car 3x 3-storey - 3 Bed, 2 Bath, 2 Car 5x 2-storey - 2 Bed, 1 Bath, 1 Car 4x 2-storey - 1 Bed, 1 Bath, 1 Car
- Brick Veneer Facade with Feature Render
- Underground, basement parking