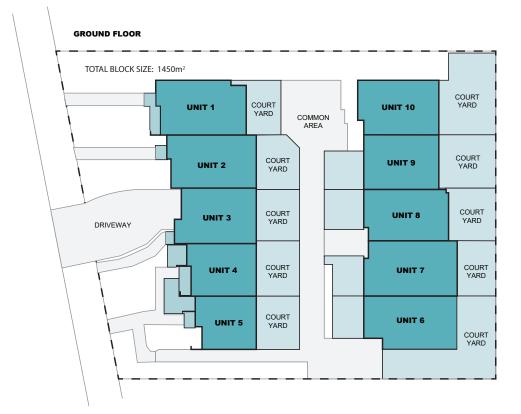

## HOUSE INCLUSIONS

- 14 Units:
  - 2x 3-storey 4 Bed, 2 Bath, 2 Car 3x 3-storey - 3 Bed, 2 Bath, 2 Car 5x 2-storey - 2 Bed, 1 Bath, 1 Car 4x 2-storey - 1 Bed, 1 Bath, 1 Car
- Brick Veneer Facade with Feature Render
- Underground, basement parking

## HOUSE FEATURES

| TOTAL | AREA | 2598m <sup>2</sup> |
|-------|------|--------------------|
|       |      |                    |

LOT WIDTH 18.3m