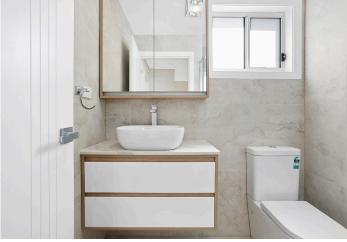

- Generous-sized Designer kitchen with 20mm Stone Benchtop, Breakfast Bar, Glass Splashback and Polyurethane Cupboards
- Master Bedrooms with walk-in wardrobes
- Bathrooms with full-height tiling and wall-hung vanities
- LED Downlights Throughout, Ducted Air-Conditioning
- Video Intercom & Security System