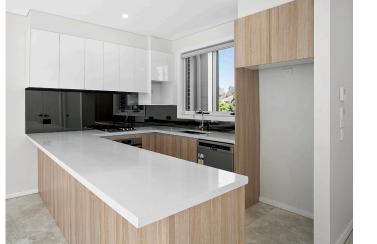

- Generous-sized Designer kitchen with 20mm Stone Benchtop, Breakfast Bar, Glass Splashback and Polyurethane Cupboards
- Master Bedrooms with walk-in wardrobes
- Bathrooms with full-height tiling and wall-hung vanities
- LED Downlights Throughout, Ducted Air-Conditioning
- Video Intercom & Security System