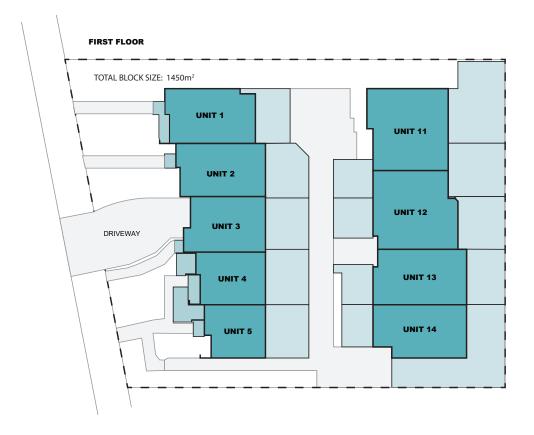

## ASQUITH P470 TOWNHOUSES

## HOUSE INCLUSIONS

- 14 Units:
  - 2x 3-storey 4 Bed, 2 Bath, 2 Car 3x 3-storey - 3 Bed, 2 Bath, 2 Car 5x 2-storey - 2 Bed, 1 Bath, 1 Car 4x 2-storey - 1 Bed, 1 Bath, 1 Car
- Brick Veneer Facade with Feature Render
- Underground, basement parking