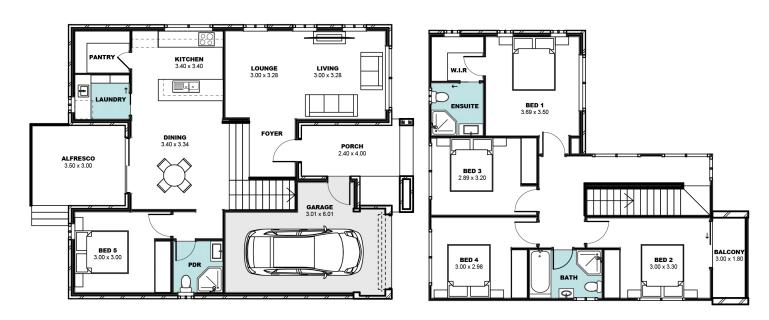

## **HOUSE INCLUSIONS**

- Brick Veneer with Selected Cladding & Render
- Colorbond, Skillion Roof with Raked Ceiling
- LED Downlights Throughout, Ducted Air
  Conditioning, Video Intercom & Security System
- 5 Large Bedrooms with Wardrobes and a Master
  Bedroom with a Walk-In Wardrobe
- Generous-sized Designer Kitchen with 40mm Stone
  Benchtop, Westinghouse Appliances & Walk-In Pantry

10 🔓 6 🥰 3

- Polyurethane Cupboards w/ Strip Lighting to Underside
- Bathroom with Full-Height Tiling & Wall-Hung Vanity
- Covered Outdoor Entertainment Area with a Landscaped Garden

## HOUSE **FEATURES**

TOTAL AREA 426m<sup>2</sup>

HOUSE 1 WIDTH 10.2m

HOUSE 2 WIDTH 12.1m

LOT 1