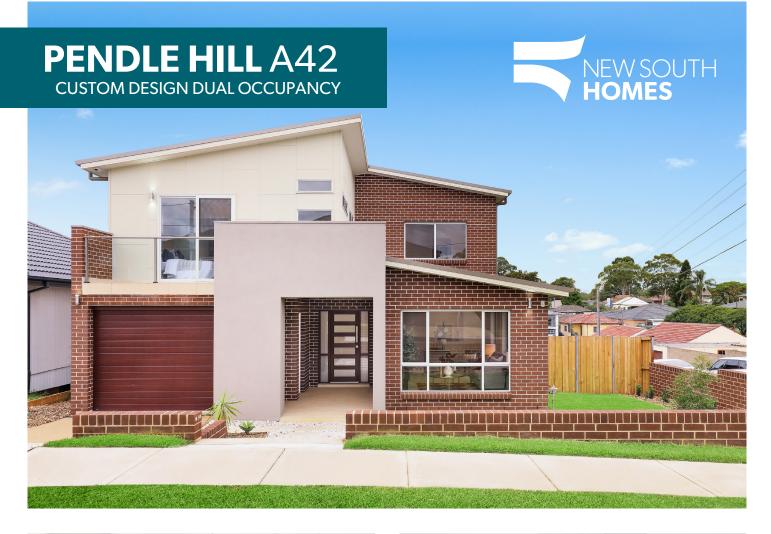

## **HOUSE INCLUSIONS**

- Brick Veneer with Selected Cladding & Render
- Colorbond, Skillion Roof with Raked Ceiling
- LED Downlights Throughout, Ducted Air
  Conditioning, Video Intercom & Security System
- 5 Large Bedrooms with Wardrobes and a Master
  Bedroom with a Walk-In Wardrobe
- Generous-sized Designer Kitchen with 40mm Stone
  Benchtop, Westinghouse Appliances & Walk-In Pantry

10 🔓 6 🥰 3

- Polyurethane Cupboards w/ Strip Lighting to Underside
- Bathroom with Full-Height Tiling & Wall-Hung Vanity
- Covered Outdoor Entertainment Area with a Landscaped Garden

## HOUSE **FEATURES**

TOTAL AREA 426m<sup>2</sup>

HOUSE 1 WIDTH 10.2m

HOUSE 2 WIDTH 12.1m

LOT 1