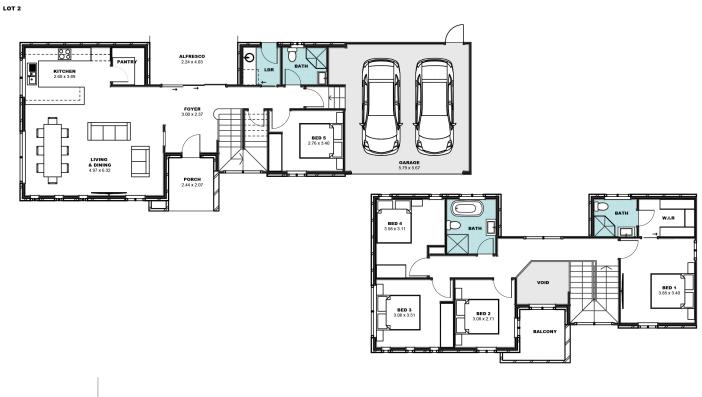

## **HOUSE INCLUSIONS**

- Brick Veneer with Selected Cladding & Render
- Colorbond, Skillion Roof with Raked Ceiling
- LED Downlights Throughout, Ducted Air
  Conditioning, Video Intercom & Security System
- 5 Large Bedrooms with Wardrobes and a Master
  Bedroom with a Walk-In Wardrobe
- Generous-sized Designer Kitchen with 40mm Stone
  Benchtop, Westinghouse Appliances & Walk-In Pantry

10 🔓 6 🥰 3

- Polyurethane Cupboards w/ Strip Lighting to Underside
- Bathroom with Full-Height Tiling & Wall-Hung Vanity
- Covered Outdoor Entertainment Area with a Landscaped Garden

## HOUSE **FEATURES**

TOTAL AREA 426m<sup>2</sup>

HOUSE 1 WIDTH 10.2m

HOUSE 2 WIDTH 12.1m

LOT 1