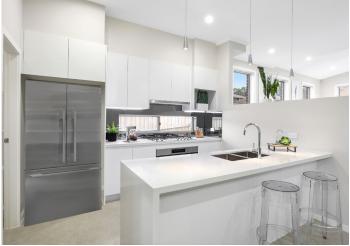

## **HOUSE INCLUSIONS**

- Brick Veneer with Selected Cladding & Render
- Colorbond, Skillion Roof with Raked Ceiling
- LED Downlights Throughout, Ducted Air
  Conditioning, Video Intercom & Security System
- 5 Large Bedrooms with Wardrobes and a Master
  Bedroom with a Walk-In Wardrobe
- Generous-sized Designer Kitchen with 40mm Stone
  Benchtop, Westinghouse Appliances & Walk-In Pantry