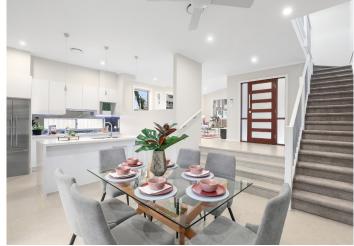

## **HOUSE INCLUSIONS**

- Brick Veneer with Selected Cladding & Render
- Colorbond, Skillion Roof with Raked Ceiling
- LED Downlights Throughout, Ducted Air
  Conditioning, Video Intercom & Security System
- 5 Large Bedrooms with Wardrobes and a Master
  Bedroom with a Walk-In Wardrobe
- Generous-sized Designer Kitchen with 40mm Stone
  Benchtop, Westinghouse Appliances & Walk-In Pantry