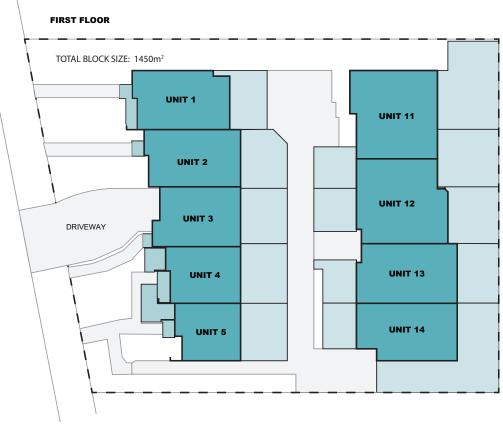

## **TOWNHOUSES**

- 14 Units:
  - 2x 3-storey 4 Bed, 2 Bath, 2 Car
  - 3x 3-storey 3 Bed, 2 Bath, 2 Car
  - 5x 2-storey 2 Bed, 1 Bath, 1 Car
  - 4x 2-storey 1 Bed, 1 Bath, 1 Car
- Brick veneer facade with feature render
- Underground, basement parking

LOT SIZE 1450m<sup>2</sup>

TOTAL AREA 2598m<sup>2</sup>

**HOUSE WIDTH** ~17m

**HOUSE LENGTH** ~32m