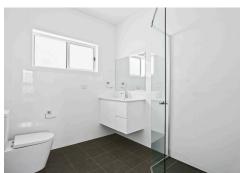

- LED downlights throughout, ducted air-conditioning
- Generous-sized designer kitchen with 20mm stone benchtop, breakfast bar, glass splashback and polyurethane cupboards
- Master Bedrooms with walk-in wardrobes
- Bathrooms with full-height tiling and wall-hung vanities
- Video intercom & security system