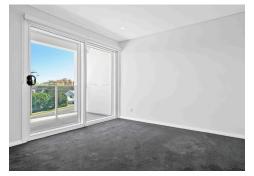

- LED downlights throughout, ducted air-conditioning
- Generous-sized designer kitchen with 20mm stone benchtop, breakfast bar, glass splashback and polyurethane cupboards
- Master Bedrooms with walk-in wardrobes
- Bathrooms with full-height tiling and wall-hung vanities
- Video intercom & security system