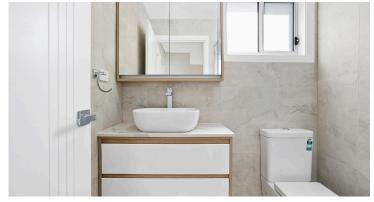

- LED downlights throughout, ducted air-conditioning
- Generous-sized designer kitchen with 20mm stone benchtop, breakfast bar, glass splashback and polyurethane cupboards
- Master Bedrooms with walk-in wardrobes
- Bathrooms with full-height tiling and wall-hung vanities
- Video intercom & security system