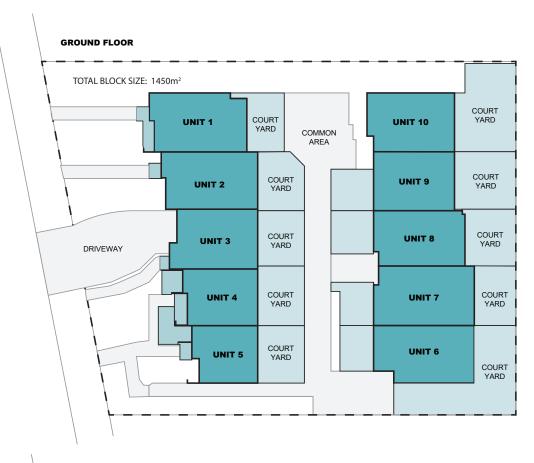

## **TOWNHOUSES**

- 14 Units:
  - 2x 3-storey 4 Bed, 2 Bath, 2 Car
  - 3x 3-storey 3 Bed, 2 Bath, 2 Car
  - 5x 2-storey 2 Bed, 1 Bath, 1 Car
  - 4x 2-storey 1 Bed, 1 Bath, 1 Car
- Brick veneer facade with feature render
- Underground, basement parking

LOT SIZE 1450m<sup>2</sup>

TOTAL AREA 2598m<sup>2</sup>

**HOUSE WIDTH** ~17m

**HOUSE LENGTH** ~32m