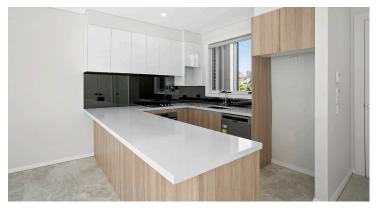

- LED downlights throughout, ducted air-conditioning
- Generous-sized designer kitchen with 20mm stone benchtop, breakfast bar, glass splashback and polyurethane cupboards
- Master Bedrooms with walk-in wardrobes
- Bathrooms with full-height tiling and wall-hung vanities
- Video intercom & security system