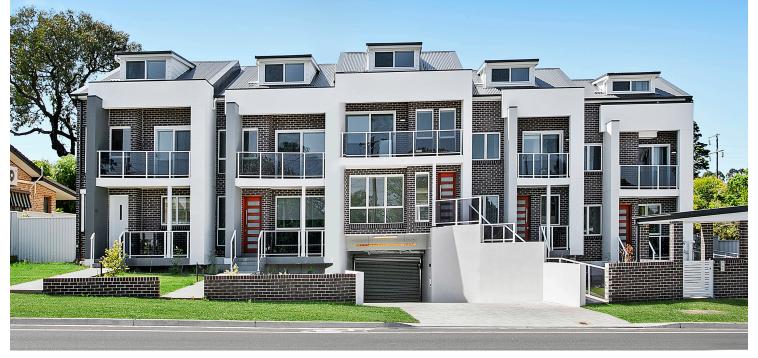

## **ASQUITH** P740

## **TOWNHOUSES**

- 14 Units:
  - 2x 3-storey 4 Bed, 2 Bath, 2 Car
  - 3x 3-storey 3 Bed, 2 Bath, 2 Car
  - 5x 2-storey 2 Bed, 1 Bath, 1 Car
  - 4x 2-storey 1 Bed, 1 Bath, 1 Car
- Brick veneer facade with feature render
- Underground, basement parking

LOT SIZE 1450m<sup>2</sup>

TOTAL AREA 2598m<sup>2</sup>

**HOUSE WIDTH** ~17m

**HOUSE LENGTH** ~32m