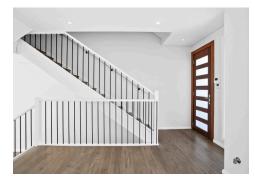

- LED downlights throughout, ducted air-conditioning
- Generous-sized designer kitchen with 20mm stone benchtop, breakfast bar, glass splashback and polyurethane cupboards
- Master Bedrooms with walk-in wardrobes
- Bathrooms with full-height tiling and wall-hung vanities
- Video intercom & security system