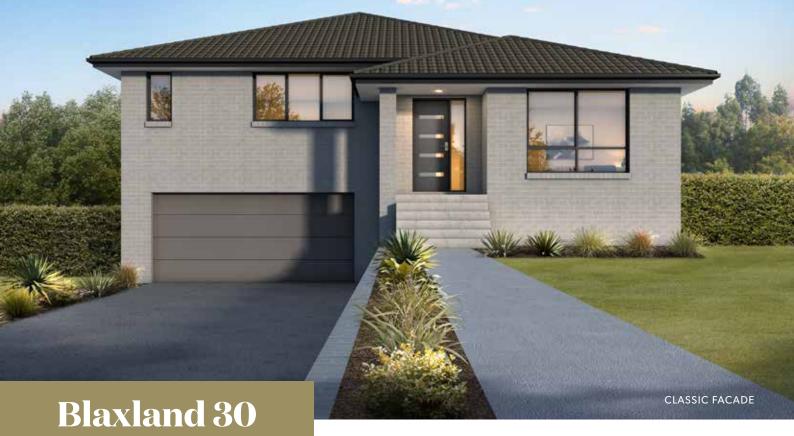

Suitable for a 15.5m frontage

Included in this home as part of our Essential Inclusions:

- 600x600mm Porcelain Tiles to all Common Ground Floor Areas
- PGH Brick Facade with Monier Roof Tiles
- Quality Wattyl Two-Coat Paint System to Walls and Ceilings
- Laminex Kitchen Benchtop & 2100mm High Cupboards
- Westinghouse Kitchen Appliances
- 1500mm Wide Wall-Hung Polyurethane Gloss Bathroom Vanity

| Blaxland 30  |                   |       |                 |        |                  |                   |       |
|--------------|-------------------|-------|-----------------|--------|------------------|-------------------|-------|
| Total Area   | 287m <sup>2</sup> | Width | 12.5m           | Length | 22.5m            | Minimum Lot Width | 15.5m |
| Ground Floor | 226m <sup>2</sup> | Porch | 7m <sup>2</sup> | Garage | 54m <sup>2</sup> | Customisable      | Yes   |