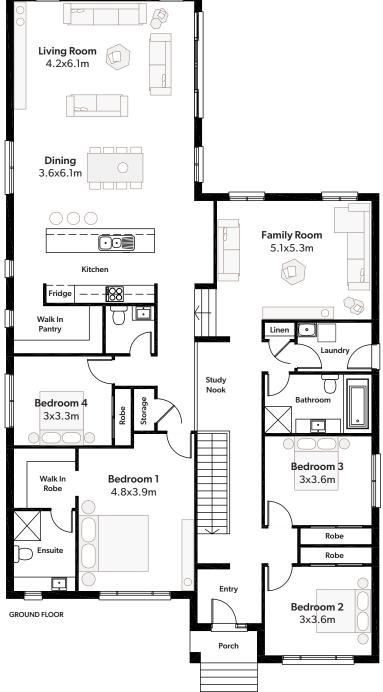

| Blaxland 30  |                   |       |                 |        |                  |                   |       |
|--------------|-------------------|-------|-----------------|--------|------------------|-------------------|-------|
| Total Area   | 287m <sup>2</sup> | Width | 12.5m           | Length | 22.5m            | Minimum Lot Width | 15.5m |
| Ground Floor | 226m <sup>2</sup> | Porch | 7m <sup>2</sup> | Garage | 54m <sup>2</sup> | Customisable      | Yes   |