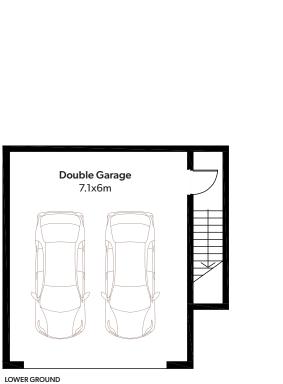

| Blaxland 30  |                   |       |                 |        |                  |                   |       |
|--------------|-------------------|-------|-----------------|--------|------------------|-------------------|-------|
| Total Area   | 287m <sup>2</sup> | Width | 12.5m           | Length | 22.5m            | Minimum Lot Width | 15.5m |
| Ground Floor | 226m <sup>2</sup> | Porch | 7m <sup>2</sup> | Garage | 54m <sup>2</sup> | Customisable      | Yes   |