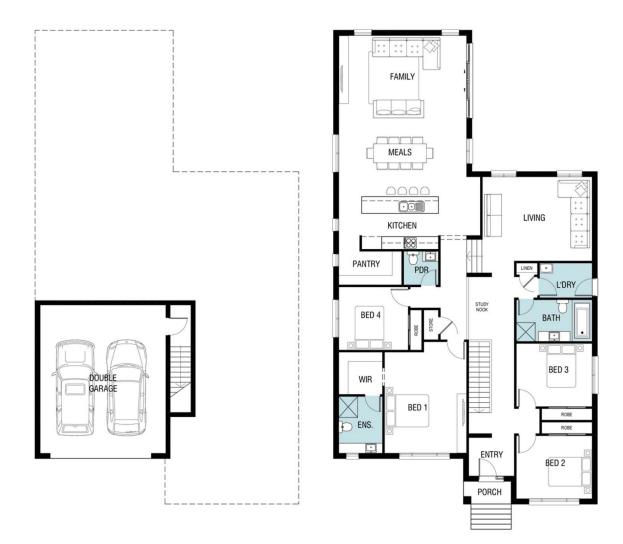

## HOME FEATURES

| TOTAL AREA     | 286 m <sup>2</sup> |
|----------------|--------------------|
| HOUSE WIDTH    | 12.5 m             |
| HOUSE LENGTH   | 22.45 m            |
|                |                    |
| Family         | 4.2 x 6.1 m        |
| Meals          | 3.6 x 6.1 m        |
| Living         | 5.1 x 5.3 m        |
| Master Bedroom | 4.8 x 3.9 m        |
| Bedroom 2      | 3.6 x 3 m          |
| Bedroom 3      | 3.6 x 3 m          |
| Bedroom 4      | 3.3 x 3 m          |
| Garage         | 7.1 x 6 m          |

Compact living with an abundance of style!

The Blaxland 30 is perfect for sloping lots. Consisting of a split-level design, this well laid out home provides 4 good sized bedrooms including an oversized master suite, along with 2.5 bathrooms, separate living area and an open plan kitchen/family/dining area. Everything you need in a home packaged together into a thoughtfully designed layout.