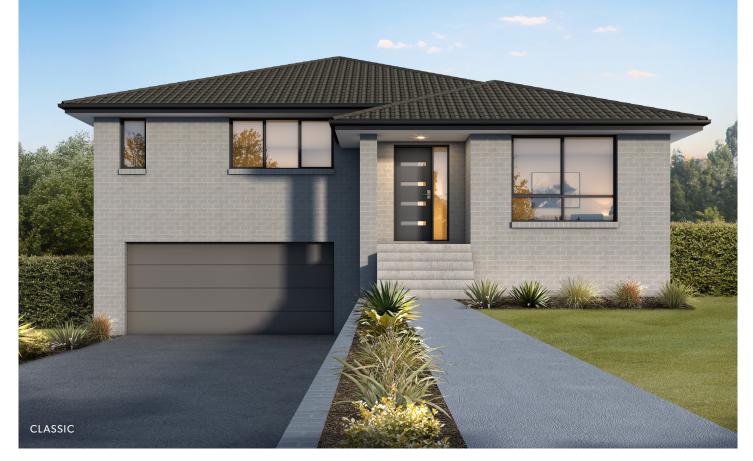

Compact living with an abundance of style!

The Blaxland 30 is perfect for sloping lots. Consisting of a split-level design, this well laid out home provides 4 good sized bedrooms including an oversized master suite, along with 2.5 bathrooms, separate living area and an open plan kitchen/family/dining area. Everything you need in a home packaged together into a thoughtfully designed layout.

Suitable For Sloping Blocks

Sizes Ava

Photographs and artist impressions are indicative only. They may include upgraded features above the standard inclusions such as, but not limited to; feature render, feature tiling, stack stone, landscaping, floor finishes, window furnishings, furniture, light fittings and decor items. Please refer to the standard inclusions for details or speak with a New South Homes sales representative for more information. November 2020 v.1 Copyright All rights reserved. New South Homes Pty Ltd Builders License Number: 319502C.