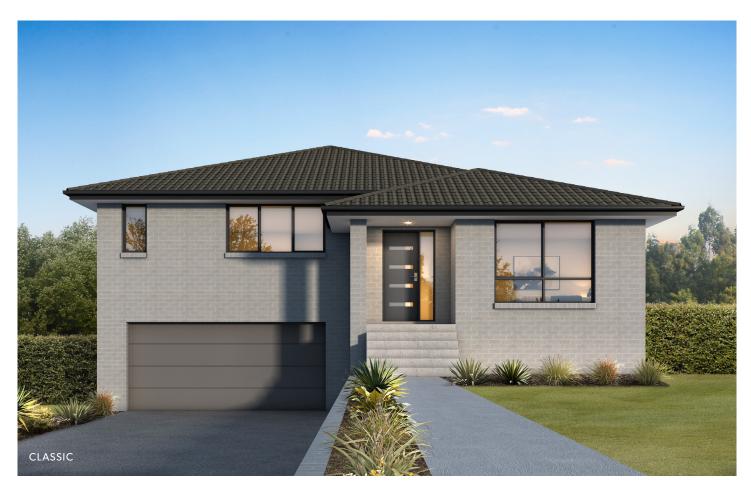

Compact living with an abundance of style!

The Blaxland 30 is perfect for sloping lots. Consisting of a split-level design, this well laid out home provides 4 good sized bedrooms including an oversized master suite, along with 2.5 bathrooms, separate living area and an open plan kitchen/family/dining area. Everything you need in a home packaged together into a thoughtfully designed layout.

Suitable For Sloping Blocks

Sizes Ava

Photographs and artist impressions are indicative only. They may include upgraded features above the standard inclusions such as, but not limited to; feature render, feature tiling, stack stone, landscaping, floor finishes, window furnishings, furniture, light fittings and decor items. Please refer to the standard inclusions for details or speak with a New South Homes sales representative for more information. November 2020 v.1 Copyright All rights reserved. New South Homes Pty Ltd Builders License Number: 319502C.