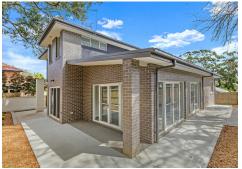

## **DOUBLE STOREY HOME**

- Brick veneer facade with two-toned acrylic render feature, Colorbond roof, large windows and french doors.
- 4 large Bedrooms, 2 with Ensuites.
- 2-Car, lock-up Garage with Laundry access.
- 2700mm high walls, raked ceiling and premium floor tiles to Ground Floor; hardwood flooring to First Floor and staircase, with skylight above.
- Designer kitchen with 20mm stone benchtop, 900mm high above-bench cabinetry, bulkhead, skylight and pendant lights above breakfast bar.
- Bathrooms with wall-hung vanities, full-height tiling and bathtubs to main upstairs 'Bathroom' (tiled, built-in) and 'Ensuite 1' (freestanding).
- LED downlights to Living areas and ducted air conditioning throughout.