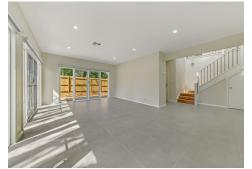

## **DOUBLE STOREY HOME**

- Brick veneer facade with two-toned acrylic render feature, Colorbond roof, large windows and french doors.
- 4 large Bedrooms, 2 with Ensuites.
- 2-Car, lock-up Garage with Laundry access.
- 2700mm high walls, raked ceiling and premium floor tiles to Ground Floor; hardwood flooring to First Floor and staircase, with skylight above.
- Designer kitchen with 20mm stone benchtop, 900mm high above-bench cabinetry, bulkhead, skylight and pendant lights above breakfast bar.
- Bathrooms with wall-hung vanities, full-height tiling and bathtubs to main upstairs 'Bathroom' (tiled, built-in) and 'Ensuite 1' (freestanding).
- LED downlights to Living areas and ducted air conditioning throughout.