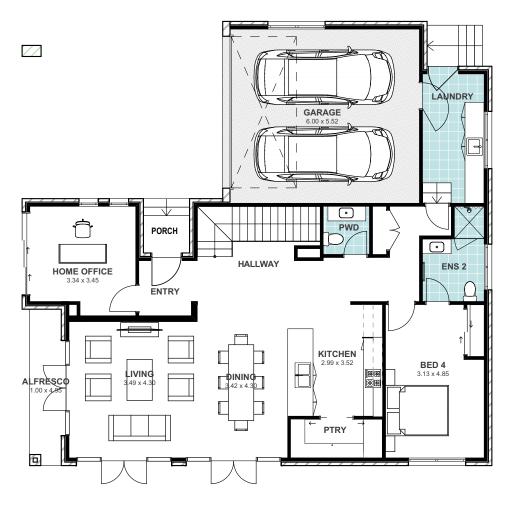

LOT SIZE 404m<sup>2</sup>

TOTAL AREA 290.4m<sup>2</sup>

**HOUSE WIDTH** 14.8m

**HOUSE LENGTH** 14.6m

**GROUND FLOOR** 

FIRST FLOOR