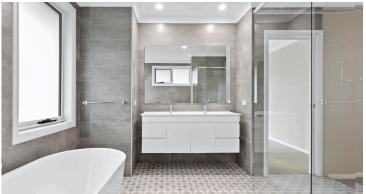

## **DOUBLE STOREY HOME**

- Brick veneer facade with two-toned acrylic render feature, Colorbond roof, large windows and french doors.
- 4 large Bedrooms, 2 with Ensuites.
- 2-Car, lock-up Garage with Laundry access.
- 2700mm high walls, raked ceiling and premium floor tiles to Ground Floor; hardwood flooring to First Floor and staircase, with skylight above.
- Designer kitchen with 20mm stone benchtop, 900mm high above-bench cabinetry, bulkhead, skylight and pendant lights above breakfast bar.
- Bathrooms with wall-hung vanities, full-height tiling and bathtubs to main upstairs 'Bathroom' (tiled, built-in) and 'Ensuite 1' (freestanding).
- LED downlights to Living areas and ducted air conditioning throughout.