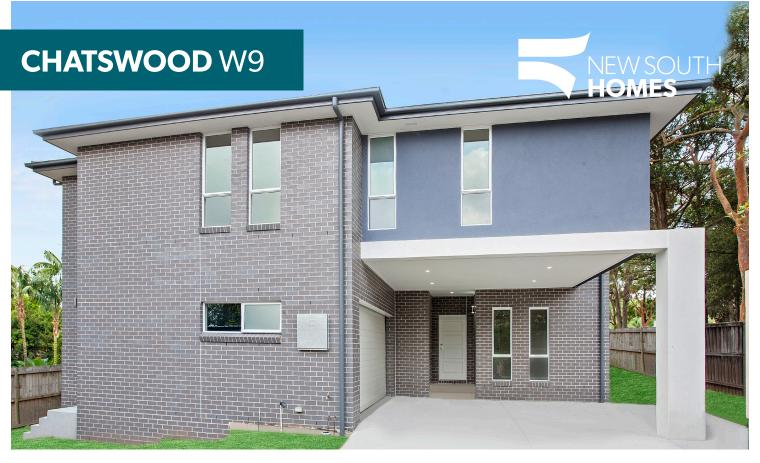

## **DOUBLE STOREY HOME**

- Brick veneer facade with two-toned acrylic render feature, Colorbond roof, large windows and french doors.
- 4 large Bedrooms, 2 with Ensuites.
- 2-Car, lock-up Garage with Laundry access.
- 2700mm high walls, raked ceiling and premium floor tiles to Ground Floor; hardwood flooring to First Floor and staircase, with skylight above.
- Designer kitchen with 20mm stone benchtop, 900mm high above-bench cabinetry, bulkhead, skylight and pendant lights above breakfast bar.
- Bathrooms with wall-hung vanities, full-height tiling and bathtubs to main upstairs 'Bathroom' (tiled, built-in) and 'Ensuite 1' (freestanding).
- LED downlights to Living areas and ducted air conditioning throughout.

LOT SIZE 404m<sup>2</sup>

TOTAL AREA 290.4m<sup>2</sup>

**HOUSE WIDTH** 14.8m

**HOUSE LENGTH** 14.6m

**GROUND FLOOR** 

FIRST FLOOR