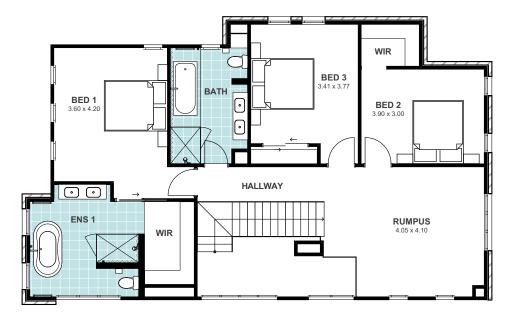

LOT SIZE 404m<sup>2</sup>

TOTAL AREA 290.4m<sup>2</sup>

**HOUSE WIDTH** 14.8m

**HOUSE LENGTH** 14.6m

**GROUND FLOOR** 

FIRST FLOOR