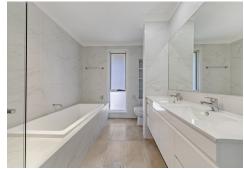

## **DOUBLE STOREY HOME**

- Brick veneer facade with two-toned acrylic render feature, Colorbond roof, large windows and french doors.
- 4 large Bedrooms, 2 with Ensuites.
- 2-Car, lock-up Garage with Laundry access.
- 2700mm high walls, raked ceiling and premium floor tiles to Ground Floor; hardwood flooring to First Floor and staircase, with skylight above.
- Designer kitchen with 20mm stone benchtop, 900mm high above-bench cabinetry, bulkhead, skylight and pendant lights above breakfast bar.
- Bathrooms with wall-hung vanities, full-height tiling and bathtubs to main upstairs 'Bathroom' (tiled, built-in) and 'Ensuite 1' (freestanding).
- LED downlights to Living areas and ducted air conditioning throughout.