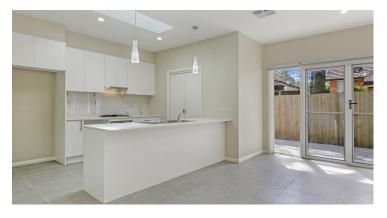

## **DOUBLE STOREY HOME**

- Brick veneer facade with two-toned acrylic render feature, Colorbond roof, large windows and french doors.
- 4 large Bedrooms, 2 with Ensuites.
- 2-Car, lock-up Garage with Laundry access.
- 2700mm high walls, raked ceiling and premium floor tiles to Ground Floor; hardwood flooring to First Floor and staircase, with skylight above.
- Designer kitchen with 20mm stone benchtop, 900mm high above-bench cabinetry, bulkhead, skylight and pendant lights above breakfast bar.
- Bathrooms with wall-hung vanities, full-height tiling and bathtubs to main upstairs 'Bathroom' (tiled, built-in) and 'Ensuite 1' (freestanding).
- LED downlights to Living areas and ducted air conditioning throughout.