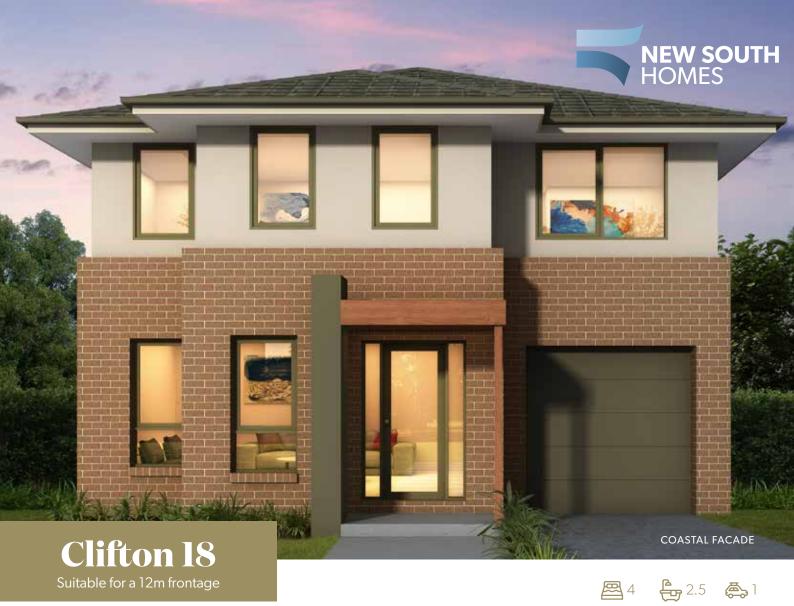

Talk to your consultant today for pricing!

02 9841 7441 | info@newsouthhomes.com.au | www.newsouthhomes.com.au

| Clifton 18   |       |             |      |        |        |                   |      |
|--------------|-------|-------------|------|--------|--------|-------------------|------|
| Total Area   | 174m² | Width       | 8.9m | Length | 11.3m  | Minimum Lot Width | 12m  |
| Ground Floor | 67m²  | First Floor | 85m² | Porch  | $2m^2$ | Garage            | 19m² |