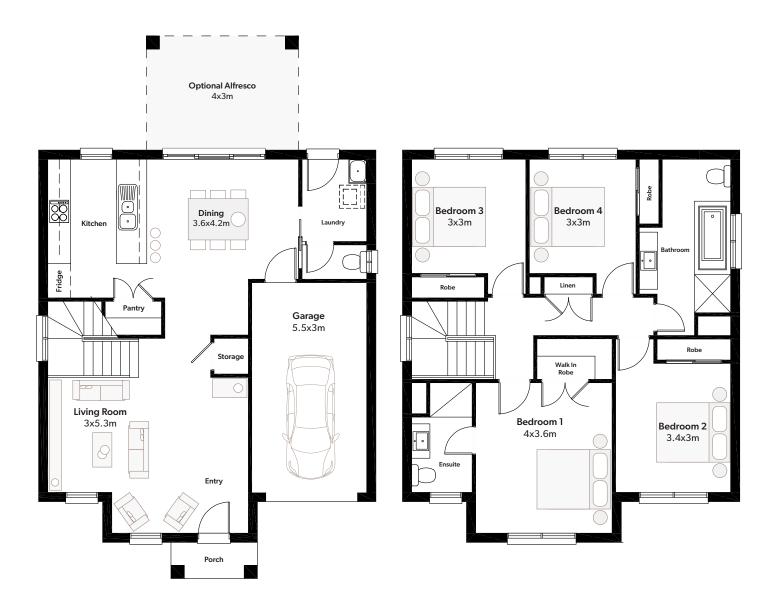

Talk to your consultant today for pricing!

02 9841 7441 | info@newsouthhomes.com.au | www.newsouthhomes.com.au

| Clifton 18   |       |             |      |        |        |                   |      |
|--------------|-------|-------------|------|--------|--------|-------------------|------|
| Total Area   | 174m² | Width       | 8.9m | Length | 11.3m  | Minimum Lot Width | 12m  |
| Ground Floor | 67m²  | First Floor | 85m² | Porch  | $2m^2$ | Garage            | 19m² |

FIRST FLOOR GROUND FLOOR