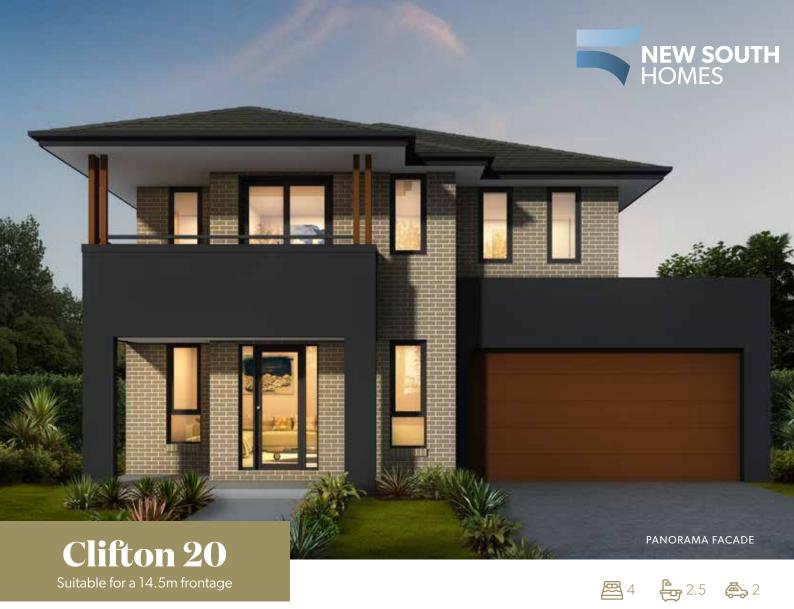

Talk to your consultant today for pricing!

02 9841 7441 info@newsouthhomes.com.au www.newsouthhomes.com.au

| Clifton 20   |       |             |       |        |                 |                   |       |
|--------------|-------|-------------|-------|--------|-----------------|-------------------|-------|
| Total Area   | 188m² | Width       | 11.4m | Length | 11.3m           | Minimum Lot Width | 14.5m |
| Ground Floor | 67m²  | First Floor | 85m²  | Porch  | 2m <sup>2</sup> | Garage            | 34m²  |