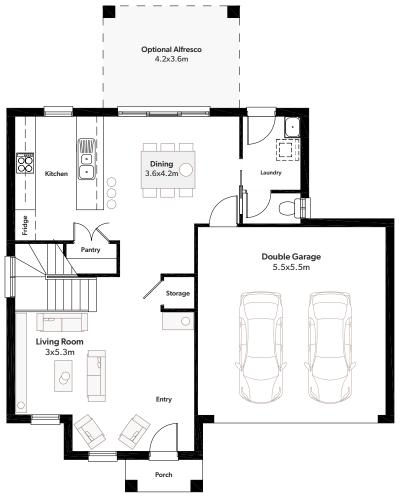

to all Common Ground Floor Areas
- PGH Brick Facade with Monier Roof Tiles
- Quality Wattyl Two-Coat Paint System to Walls and Ceilings
- Laminex Kitchen Benchtop & 2100mm High Cupboards
- Westinghouse Kitchen Appliances
- 1500mm Wide Wall-Hung Polyurethane Gloss Bathroom Vanity

Talk to your consultant today for pricing!

02 9841 7441 info@newsouthhomes.com.au www.newsouthhomes.com.au

| Clifton 20   |       |             |       |        |                 |                   |       |
|--------------|-------|-------------|-------|--------|-----------------|-------------------|-------|
| Total Area   | 188m² | Width       | 11.4m | Length | 11.3m           | Minimum Lot Width | 14.5m |
| Ground Floor | 67m²  | First Floor | 85m²  | Porch  | 2m <sup>2</sup> | Garage            | 34m²  |





FIRST FLOOR GROUND FLOOR