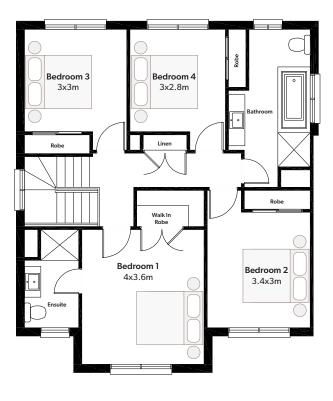

o all Common Ground Floor Areas
- PGH Brick Facade with Monier Roof Tiles
- Quality Wattyl Two-Coat Paint System to Walls and Ceilings
- Laminex Kitchen Benchtop & 2100mm High Cupboards
- Westinghouse Kitchen Appliances
- 1500mm Wide Wall-Hung Polyurethane Gloss Bathroom Vanity

Talk to your consultant today for pricing!

02 9841 7441 info@newsouthhomes.com.au www.newsouthhomes.com.au

| Clifton 20   |       |             |       |        |                 |                   |       |
|--------------|-------|-------------|-------|--------|-----------------|-------------------|-------|
| Total Area   | 188m² | Width       | 11.4m | Length | 11.3m           | Minimum Lot Width | 14.5m |
| Ground Floor | 67m²  | First Floor | 85m²  | Porch  | 2m <sup>2</sup> | Garage            | 34m²  |





FIRST FLOOR GROUND FLOOR