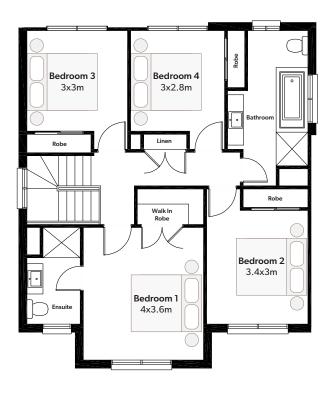

ions:

- 600x600mm Porcelain Tiles to all Common Ground Floor Areas
- PGH Brick Facade with Monier Roof Tiles
- Quality Wattyl Two-Coat Paint System to Walls and Ceilings
- Laminex Kitchen Benchtop & 2100mm High Cupboards
- Westinghouse Kitchen Appliances
- 1500mm Wide Wall-Hung Polyurethane Gloss Bathroom Vanity

Talk to your consultant today for pricing!

02 9841 7441 | info@newsouthhomes.com.au | www.newsouthhomes.com.au

| Clifton 24   |       |             |       |        |       |                   |       |
|--------------|-------|-------------|-------|--------|-------|-------------------|-------|
| Total Area   | 224m² | Width       | 11.4m | Length | 15.4m | Minimum Lot Width | 14.5m |
| Ground Floor | 89m²  | First Floor | 85m²  | Porch  | 2m²   | Garage            | 34m²  |





FIRST FLOOR GROUND FLOOR