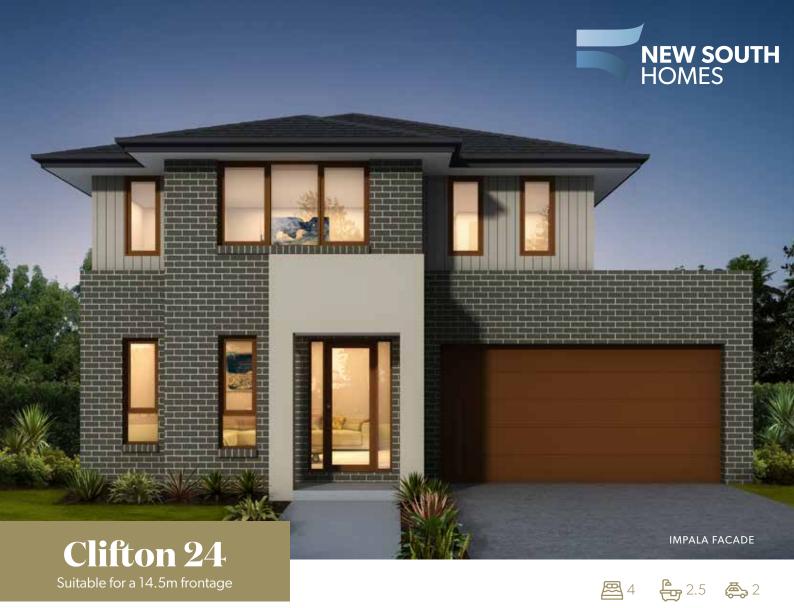

Talk to your consultant today for pricing!

02 9841 7441 | info@newsouthhomes.com.au | www.newsouthhomes.com.au

| Clifton 24   |       |             |       |        |       |                   |       |
|--------------|-------|-------------|-------|--------|-------|-------------------|-------|
| Total Area   | 224m² | Width       | 11.4m | Length | 15.4m | Minimum Lot Width | 14.5m |
| Ground Floor | 89m²  | First Floor | 85m²  | Porch  | 2m²   | Garage            | 34m²  |