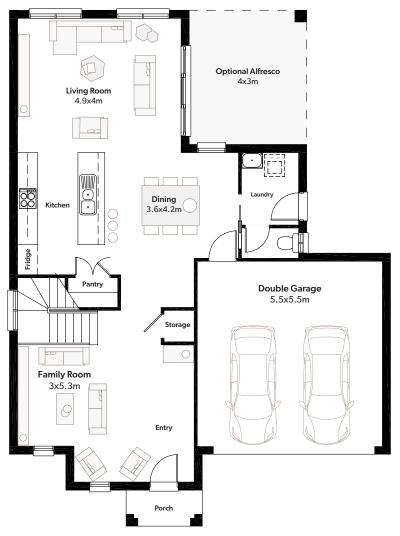

usions:

- 600x600mm Porcelain Tiles to all Common Ground Floor Areas
- PGH Brick Facade with Monier Roof Tiles
- Quality Wattyl Two-Coat Paint System to Walls and Ceilings
- Laminex Kitchen Benchtop & 2100mm High Cupboards
- Westinghouse Kitchen Appliances
- 1500mm Wide Wall-Hung Polyurethane Gloss Bathroom Vanity

Talk to your consultant today for pricing!

02 9841 7441 | info@newsouthhomes.com.au | www.newsouthhomes.com.au

| Clifton 24   |       |             |       |        |       |                   |       |
|--------------|-------|-------------|-------|--------|-------|-------------------|-------|
| Total Area   | 224m² | Width       | 11.4m | Length | 15.4m | Minimum Lot Width | 14.5m |
| Ground Floor | 89m²  | First Floor | 85m²  | Porch  | 2m²   | Garage            | 34m²  |





FIRST FLOOR GROUND FLOOR