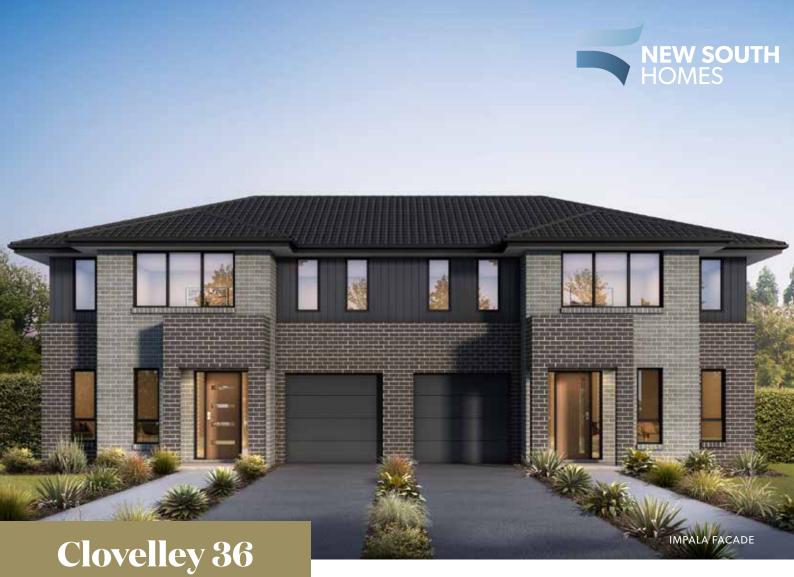

## Included in this home as part of our Essential Inclusions:

- 600x600mm Porcelain Tiles to all Common Ground Floor Areas
- PGH Brick Facade with Monier Roof Tiles

Suitable for a 20.5m frontage

- Quality Wattyl Two-Coat Paint System to Walls and Ceilings
- Laminex Kitchen Benchtop & 2100mm High Cupboards
- Westinghouse Kitchen Appliances
- 1500mm Wide Wall-Hung Polyurethane Gloss Bathroom Vanity

Talk to your consultant today for pricing!

02 9841 7441 | info@newsouthhomes.com.au | www.newsouthhomes.com.au

| Clovelley 36  |       |              |       |         |       |                  |                  |
|---------------|-------|--------------|-------|---------|-------|------------------|------------------|
| Total Area    | 344m² | Width        | 17.5m | Length  | 11.3m | Minimum Lot Widt | : <b>h</b> 20.5m |
| Ground Floors | 134m² | First Floors | 170m² | Garages | 36m²  | Porches          | 4m               |