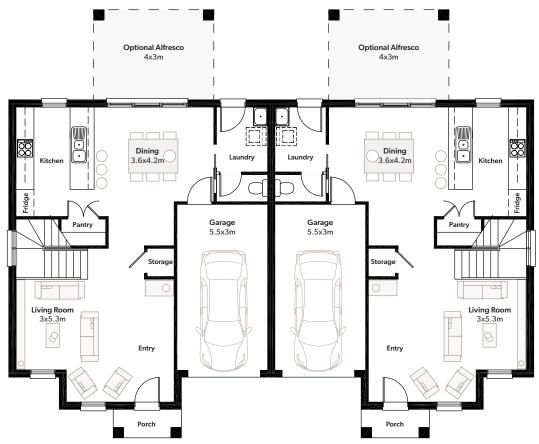

FIRST FLOOR

**GROUND FLOOR** 

Talk to your consultant today for pricing!

02 9841 7441 | info@newsouthhomes.com.au | www.newsouthhomes.com.au

| Clovelley 36  |       |              |       |         |       |                  |                  |
|---------------|-------|--------------|-------|---------|-------|------------------|------------------|
| Total Area    | 344m² | Width        | 17.5m | Length  | 11.3m | Minimum Lot Widt | : <b>h</b> 20.5m |
| Ground Floors | 134m² | First Floors | 170m² | Garages | 36m²  | Porches          | 4m               |