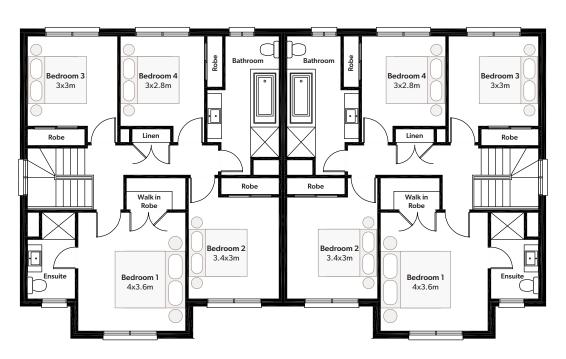

FIRST FLOOR

**GROUND FLOOR** 

Talk to your consultant today for pricing!

02 9841 7441 | info@newsouthhomes.com.au | www.newsouthhomes.com.au

| Clovelley 36  |       |              |       |         |       |                  |                  |
|---------------|-------|--------------|-------|---------|-------|------------------|------------------|
| Total Area    | 344m² | Width        | 17.5m | Length  | 11.3m | Minimum Lot Widt | : <b>h</b> 20.5m |
| Ground Floors | 134m² | First Floors | 170m² | Garages | 36m²  | Porches          | 4m               |