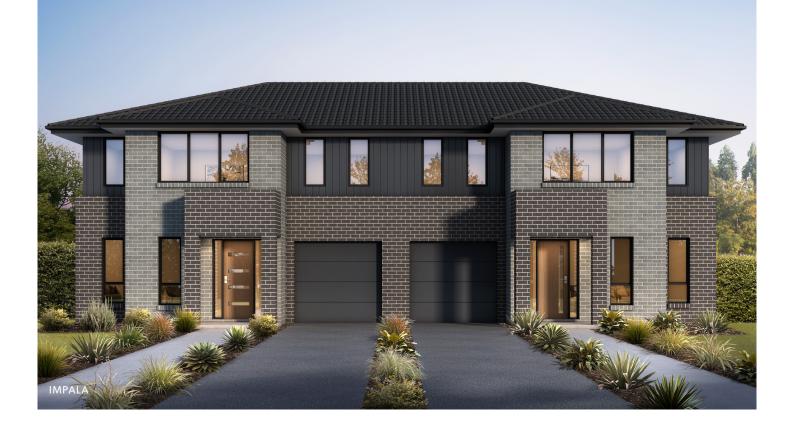

## CLOVELLY 18 DUPLEX DESIGN SERIES

 Garage
 5.5 x 3 m

Duplex design, perfect for narrow lots and zero lot lines.

Step inside the Clovelly 18 and be pleasantly surprised with the space available. With all the features consistent with a modern home this carefully planned design consists of 4 bedrooms, 2.5 bathrooms, a galley kitchen with walk-inpantry along with loads of storage throughout. A small lot needn't be a disadvantage.

## OTHER **DETAILS**

Sizes Available

**Facades Available** 

18

Impala