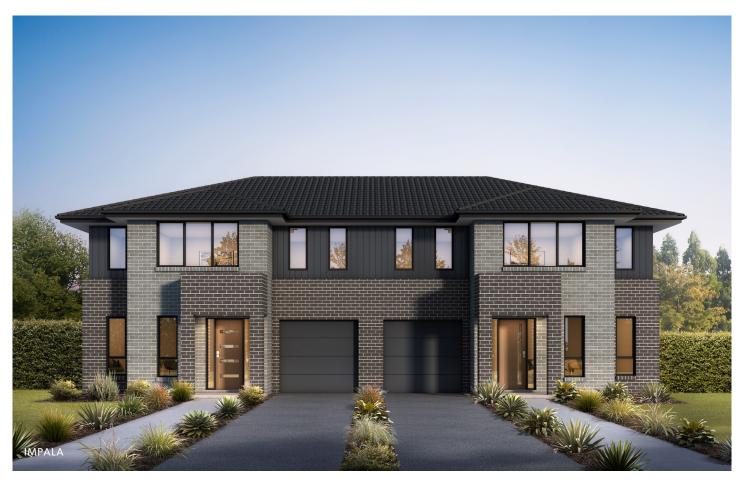

## CLOVELLY 18 DUPLEX DESIGN SERIES

 Garage
 5.5 x 3 m

Duplex design, perfect for narrow lots and zero lot lines.

Step inside the Clovelly 18 and be pleasantly surprised with the space available. With all the features consistent with a modern home this carefully planned design consists of 4 bedrooms, 2.5 bathrooms, a galley kitchen with walk-inpantry along with loads of storage throughout. A small lot needn't be a disadvantage.

## OTHER **DETAILS**

Sizes Available

**Facades Available** 

18

Impala