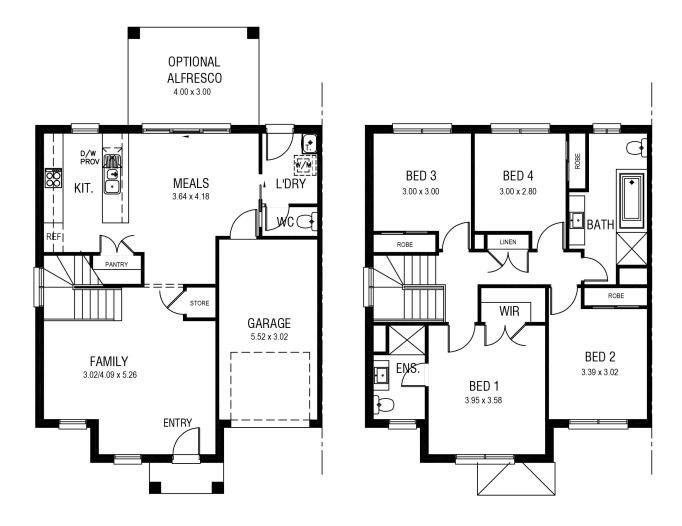

## **HOME FEATURES**

TOTAL AREA 173 m<sup>2</sup>
HOUSE WIDTH 8.9 m
HOUSE LENGTH 11.3 m

 Family
 4.1 x 5.3 m

 Dining
 4.2 x 3.6 m

 Master Bedroom
 4 x 3.6 m

 Bedroom 2
 3.4 x 3 m

 Bedroom 3
 3 x 3 m

 Bedroom 4
 3 x 2.8 m

 Garage
 5.5 x 3 m

Duplex design, perfect for narrow lots and zero lot lines.

Step inside the Clovelly 18 and be pleasantly surprised with the space available. With all the features consistent with a modern home this carefully planned design consists of 4 bedrooms, 2.5 bathrooms, a galley kitchen with walk-inpantry along with loads of storage throughout. A small lot needn't be a disadvantage.