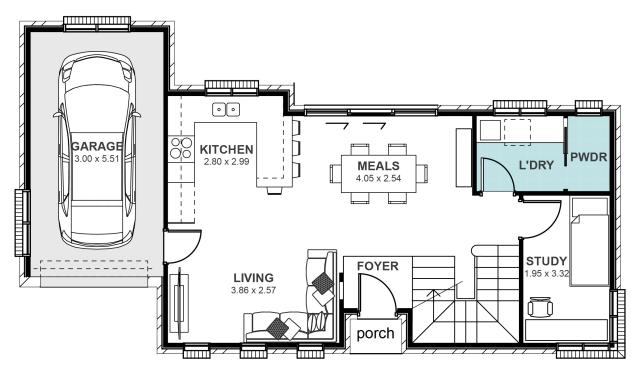

LOT SIZE 670m<sup>2</sup>

TOTAL AREA 129.8m<sup>2</sup>

**HOUSE WIDTH** 7.5m

**HOUSE LENGTH** 13.5m

**GROUND FLOOR** 

FIRST FLOOR