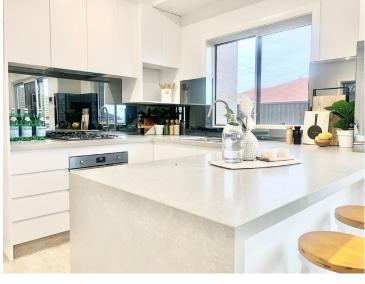

## **DOUBLE STOREY HOME**

- Brick facade with feature Weathertex
- Skillion Colorbond roof
- Timber-look tiles to ground floor and vinyl planks to first floor
- Walk-in robes in bedrooms

- Kitchen features a 40mm stone benchtop with waterfall edge, glass mirror splashback, undermount double bowl sink, gooseneck sink mixer and Westinghouse appliances.
- Frameless shower screen, smart tile floor waste, floating vanities and Dorf Villa bathroom accessories