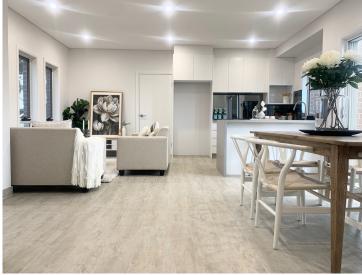

## **DOUBLE STOREY HOME**

- Brick facade with feature Weathertex
- Skillion Colorbond roof
- Timber-look tiles to ground floor and vinyl planks to first floor
- Walk-in robes in bedrooms

- Kitchen features a 40mm stone benchtop with waterfall edge, glass mirror splashback, undermount double bowl sink, gooseneck sink mixer and Westinghouse appliances.
- Frameless shower screen, smart tile floor waste, floating vanities and Dorf Villa bathroom accessories