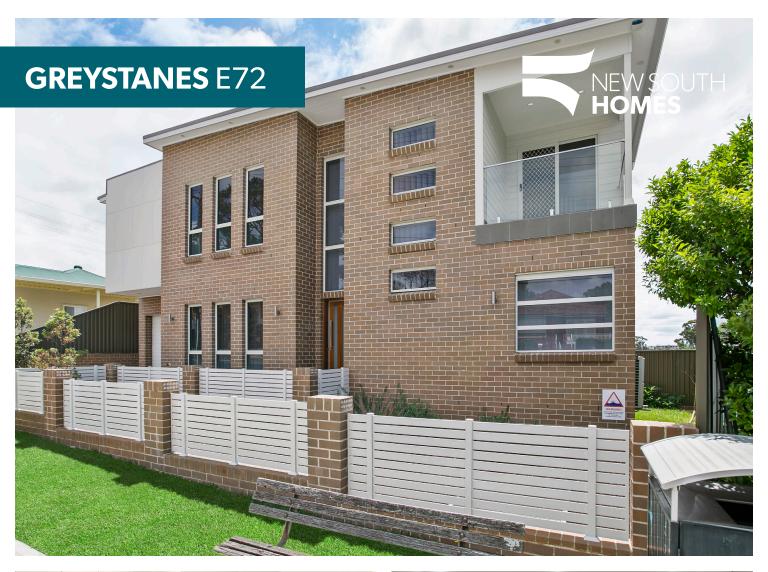

## **DOUBLE STOREY HOME**

- Brick facade with feature Weathertex
- Skillion Colorbond roof
- Timber-look tiles to ground floor and vinyl planks to first floor
- Walk-in robes in bedrooms

- Kitchen features a 40mm stone benchtop with waterfall edge, glass mirror splashback, undermount double bowl sink, gooseneck sink mixer and Westinghouse appliances.
- Frameless shower screen, smart tile floor waste, floating vanities and Dorf Villa bathroom accessories

LOT SIZE 670m<sup>2</sup>

TOTAL AREA 129.8m<sup>2</sup>

**HOUSE WIDTH** 7.5m

**HOUSE LENGTH** 13.5m

**GROUND FLOOR** 

FIRST FLOOR