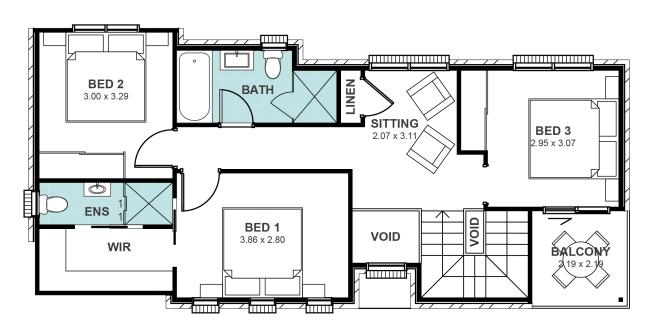

LOT SIZE 670m<sup>2</sup>

TOTAL AREA 129.8m<sup>2</sup>

**HOUSE WIDTH** 7.5m

**HOUSE LENGTH** 13.5m

**GROUND FLOOR** 

FIRST FLOOR