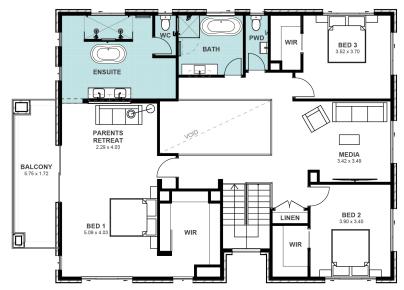

LOT SIZE 932m<sup>2</sup>

TOTAL AREA 453m<sup>2</sup>

**HOUSE WIDTH** 22m

**HOUSE LENGTH** 19.2m

FIRST FLOOR