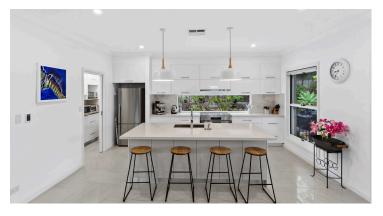

## **DOUBLE STOREY HOME**

- Hamptons façade and aluminium balustrades
- Bedrooms with walk-in wardrobes
- Large Kitchen with 40mm stone benchtop, 1200mm deep island with rear cabinetry, polyurethane cabinetry, undermount double-bowl sink, Pheonix Radii sink mixer, Westinghouse appliances and externally ducted rangehood.
- Laundry with custom cabinetry and stone benchtop
- Bathrooms with semi-frameless shower screens, overhead shower rose, shaving cabinets, and Piccolo 1500 Bathtub
- Victorian Ash staircase, feature wall niches and 92x18mm skirting, underfloor heating
- TV Antenna
- Air conditioner and LED downlights throughout