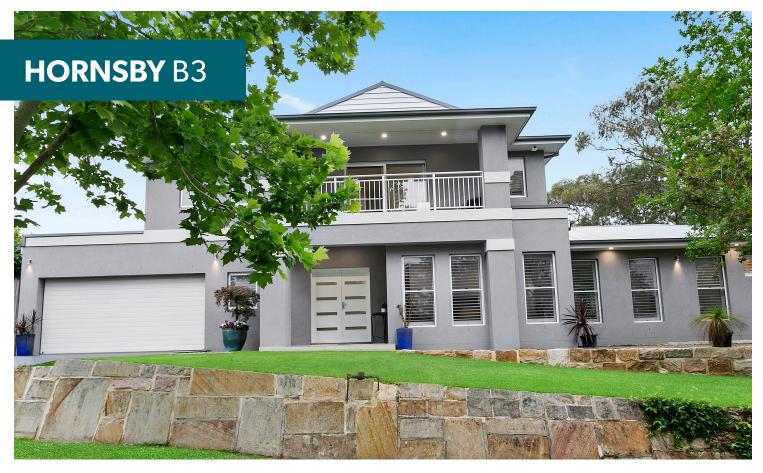

## **DOUBLE STOREY HOME**

- Hamptons façade and aluminium balustrades
- Bedrooms with walk-in wardrobes
- Large Kitchen with 40mm stone benchtop, 1200mm deep island with rear cabinetry, polyurethane cabinetry, undermount double-bowl sink, Pheonix Radii sink mixer, Westinghouse appliances and externally ducted rangehood.
- Laundry with custom cabinetry and stone benchtop
- Bathrooms with semi-frameless shower screens, overhead shower rose, shaving cabinets, and Piccolo 1500 Bathtub
- Victorian Ash staircase, feature wall niches and 92x18mm skirting, underfloor heating
- TV Antenna
- Air conditioner and LED downlights throughout