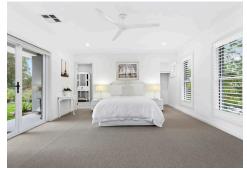

## **DOUBLE STOREY HOME**

- Hamptons façade and aluminium balustrades
- Bedrooms with walk-in wardrobes
- Large Kitchen with 40mm stone benchtop, 1200mm deep island with rear cabinetry, polyurethane cabinetry, undermount double-bowl sink, Pheonix Radii sink mixer, Westinghouse appliances and externally ducted rangehood.
- Laundry with custom cabinetry and stone benchtop
- Bathrooms with semi-frameless shower screens, overhead shower rose, shaving cabinets, and Piccolo 1500 Bathtub
- Victorian Ash staircase, feature wall niches and 92x18mm skirting, underfloor heating
- TV Antenna
- Air conditioner and LED downlights throughout