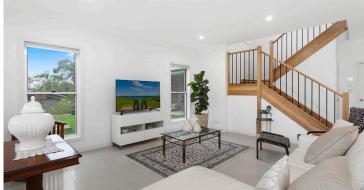

## **DOUBLE STOREY HOME**

- Hamptons façade and aluminium balustrades
- Bedrooms with walk-in wardrobes
- Large Kitchen with 40mm stone benchtop, 1200mm deep island with rear cabinetry, polyurethane cabinetry, undermount double-bowl sink, Pheonix Radii sink mixer, Westinghouse appliances and externally ducted rangehood.
- Laundry with custom cabinetry and stone benchtop
- Bathrooms with semi-frameless shower screens, overhead shower rose, shaving cabinets, and Piccolo 1500 Bathtub
- Victorian Ash staircase, feature wall niches and 92x18mm skirting, underfloor heating
- TV Antenna
- Air conditioner and LED downlights throughout