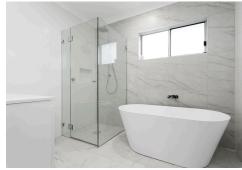

## **DOUBLE STOREY HOME**

- Hamptons façade and aluminium balustrades
- Bedrooms with walk-in wardrobes
- Large Kitchen with 40mm stone benchtop, 1200mm deep island with rear cabinetry, polyurethane cabinetry, undermount double-bowl sink, Pheonix Radii sink mixer, Westinghouse appliances and externally ducted rangehood.
- Laundry with custom cabinetry and stone benchtop
- Bathrooms with semi-frameless shower screens, overhead shower rose, shaving cabinets, and Piccolo 1500 Bathtub
- Victorian Ash staircase, feature wall niches and 92x18mm skirting, underfloor heating
- TV Antenna
- Air conditioner and LED downlights throughout