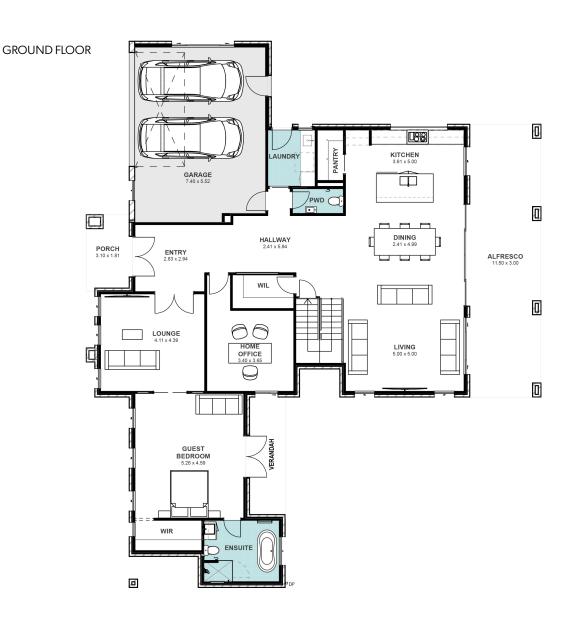

LOT SIZE 932m<sup>2</sup>

TOTAL AREA 453m<sup>2</sup>

**HOUSE WIDTH** 22m

**HOUSE LENGTH** 19.2m

FIRST FLOOR