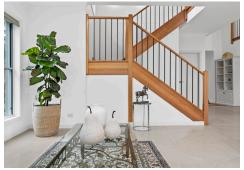

## **DOUBLE STOREY HOME**

- Hamptons façade and aluminium balustrades
- Bedrooms with walk-in wardrobes
- Large Kitchen with 40mm stone benchtop, 1200mm deep island with rear cabinetry, polyurethane cabinetry, undermount double-bowl sink, Pheonix Radii sink mixer, Westinghouse appliances and externally ducted rangehood.
- Laundry with custom cabinetry and stone benchtop
- Bathrooms with semi-frameless shower screens, overhead shower rose, shaving cabinets, and Piccolo 1500 Bathtub
- Victorian Ash staircase, feature wall niches and 92x18mm skirting, underfloor heating
- TV Antenna
- Air conditioner and LED downlights throughout