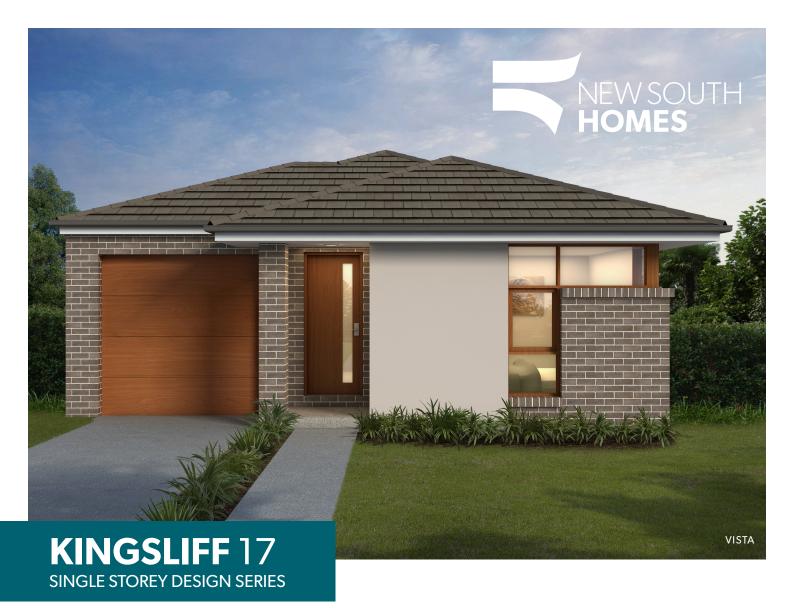

No fuss living in a compact, slimline design.

The Kingscliff 17 has been designed specifically for narrow lots, but don't be mistaken...

All the New South Homes quality is still there. Four generous bedrooms, two good sized bathrooms and a separate laundry. Not to mention a galley kitchen within an open plan living area. All the key features included at an affordable price.