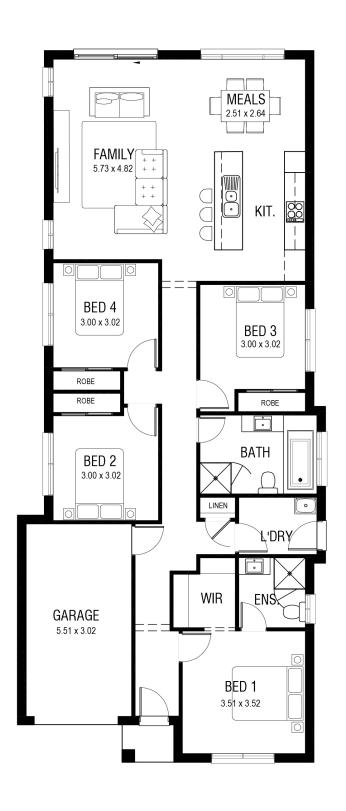

No fuss living in a compact, slimline design.

The Kingscliff 17 has been designed specifically for narrow lots, but don't be mistaken...

All the New South Homes quality is still there. Four generous bedrooms, two good sized bathrooms and a separate laundry. Not to mention a galley kitchen within an open plan living area. All the key features included at an affordable price.