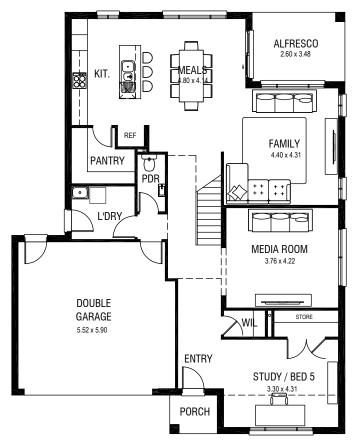

**GROUND FLOOR** 

FIRST FLOOR

| Mosman 35    |                   |       |       |        |       | <b>8</b> 5        | <b>گی</b> 2.5 | <b>ക</b> 2 |
|--------------|-------------------|-------|-------|--------|-------|-------------------|---------------|------------|
| Total Area   | 322m <sup>2</sup> | Width | 12.5m | Length | 15.8m | Minimum Lot Width |               | 15m        |
| Ground Floor | 125m <sup>2</sup> |       |       |        |       |                   |               |            |
| First Floor  | 150m <sup>2</sup> |       |       |        |       |                   |               |            |
| Garage       | 35m <sup>2</sup>  |       |       |        |       |                   |               |            |
| Porch        | 3m <sup>2</sup>   |       |       |        |       |                   |               |            |
| Alfresco     | 9m <sup>2</sup>   |       |       |        |       |                   |               |            |