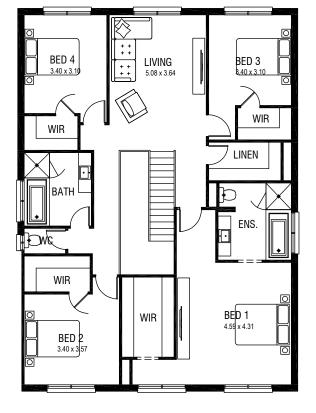

**GROUND FLOOR** 

FIRST FLOOR

| Mosman 35    |                   |       |       |        |       | <b>8</b> 5        | <b>گی</b> 2.5 | <b>ക</b> 2 |
|--------------|-------------------|-------|-------|--------|-------|-------------------|---------------|------------|
| Total Area   | 322m <sup>2</sup> | Width | 12.5m | Length | 15.8m | Minimum Lot Width |               | 15m        |
| Ground Floor | 125m <sup>2</sup> |       |       |        |       |                   |               |            |
| First Floor  | 150m <sup>2</sup> |       |       |        |       |                   |               |            |
| Garage       | 35m <sup>2</sup>  |       |       |        |       |                   |               |            |
| Porch        | 3m <sup>2</sup>   |       |       |        |       |                   |               |            |
| Alfresco     | 9m <sup>2</sup>   |       |       |        |       |                   |               |            |