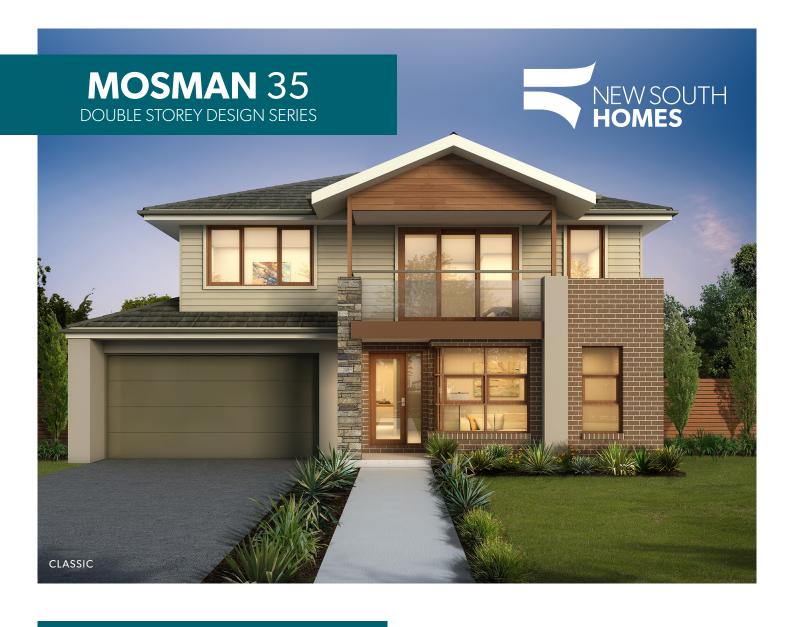

## **HOME FEATURES**

**TOTAL AREA** 322 m<sup>2</sup> **HOUSE WIDTH** 12.5 m **HOUSE LENGTH** 15.8 m **Family** 4.4 x 4.3 m  $4.8 \times 4.3 \, \text{m}$ **Dining Media Room**  $3.8 \times 4.2 \, \text{m}$ 4.6 x 4.3 m **Master Bedroom Bedroom 2** 3.4 x 3.6 m 3.4 x 3.1 m **Bedroom 3 Bedroom 4**  $3.4 \times 3.1 \, \text{m}$ **Bedroom 5/ Study** 3.3 x 4.3 m Garage  $5.5 \times 5.9 \, \text{m}$  Step inside this entertainer's delight and fall in love with your new life!

The two-storey Mosman 35 provides creature comforts on all levels. Walk-in-robes to all bedrooms, two walk-in-linen cupboards and an extra-large walk-in-pantry means you will never run out of storage. Add oversized bedrooms and four living areas and you have the perfect home for a growing family.