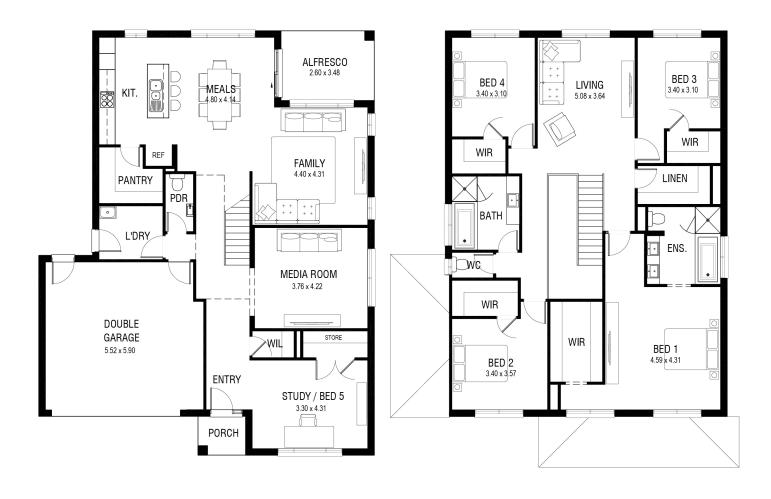

## **HOME FEATURES**

**TOTAL AREA** 322 m<sup>2</sup> **HOUSE WIDTH** 12.5 m **HOUSE LENGTH** 15.8 m **Family** 4.4 x 4.3 m  $4.8 \times 4.3 \, \text{m}$ **Dining Media Room**  $3.8 \times 4.2 \, \text{m}$ 4.6 x 4.3 m **Master Bedroom Bedroom 2** 3.4 x 3.6 m 3.4 x 3.1 m **Bedroom 3 Bedroom 4**  $3.4 \times 3.1 \, \text{m}$ **Bedroom 5/ Study** 3.3 x 4.3 m Garage  $5.5 \times 5.9 \, \text{m}$  Step inside this entertainer's delight and fall in love with your new life!

The two-storey Mosman 35 provides creature comforts on all levels. Walk-in-robes to all bedrooms, two walk-in-linen cupboards and an extra-large walk-in-pantry means you will never run out of storage. Add oversized bedrooms and four living areas and you have the perfect home for a growing family.