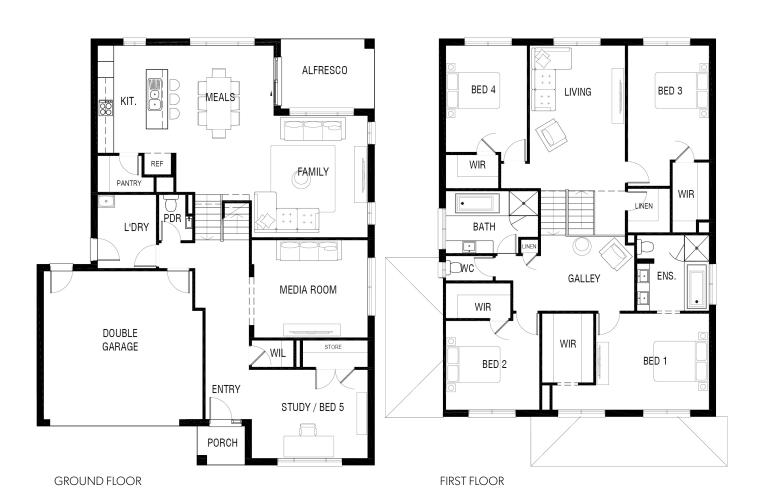

## See more facades on our website!

Width

12.5m

Length

15.8m

**Minimum Lot Width** 

**Total Area** 322m<sup>2</sup> **Ground Floor**  $125m^2$ **First Floor** 150m<sup>2</sup> Garage  $35m^2$ **Porch**  $3m^2$ 

 $9m^2 \\$ 

Alfresco