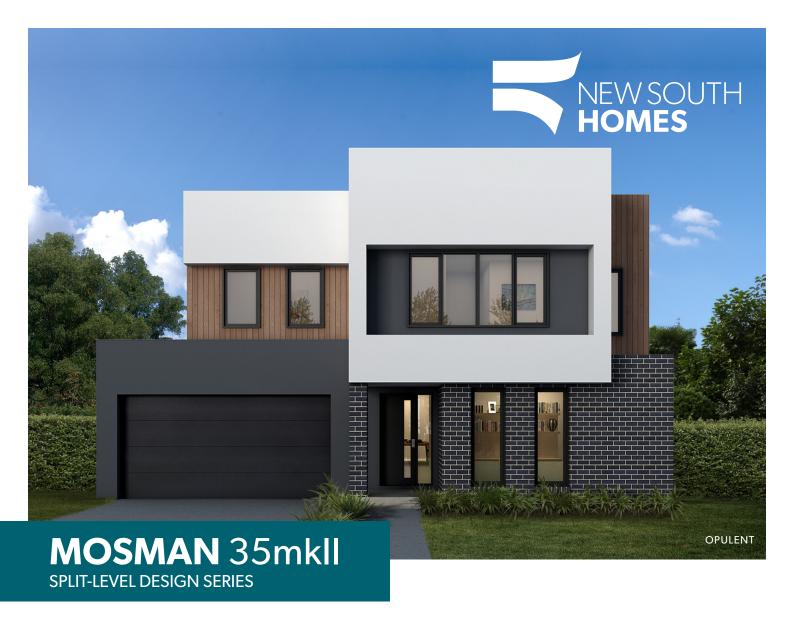

Step inside this entertainer's delight and fall in love with your new life all over again!

Just like it's twin the Mosman 35, the Mosman 35mkll provides the same creature comforts on all levels with a slight variation to the staircase. This beautifully designed home still includes walk-in-robes to all bedrooms, two walk-in-linen cupboards, an extra-large walk-in-pantry and an abundance of personality. This truly is executive living at its finest. The choice is yours.