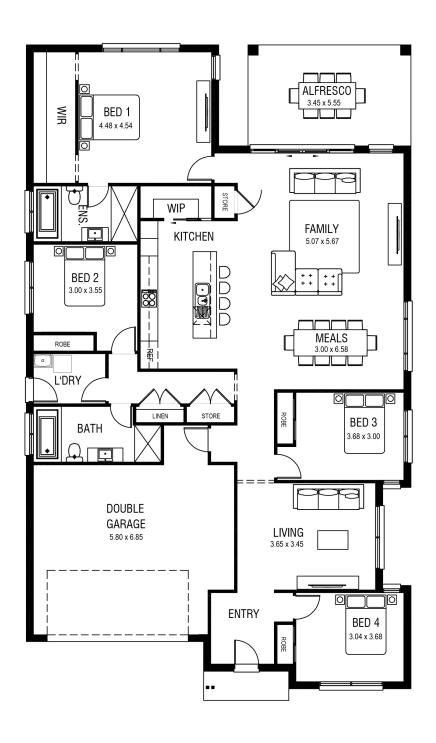

Space to cook, space to entertain, space to relax.

The Nelson 29 ticks all the boxes for modern living. Large feature packed kitchen with generous walk-in-pantry... Tick! Open plan family and meals... Tick! Four extra-large bedrooms and a separate living area... Tick, tick! Add some more ticks for an oversized alfresco, double lock up garage, two full sized bathrooms and storage for days! This home will rival any on the market for both a beautiful layout and well-appointed features.

Alfresco

**Minimum Lot Width** 

 Total Area
 272m²

 Ground
 207m²

 Garage
 43m²

 Porch
 3m²

19m<sup>2</sup>

Width

Length