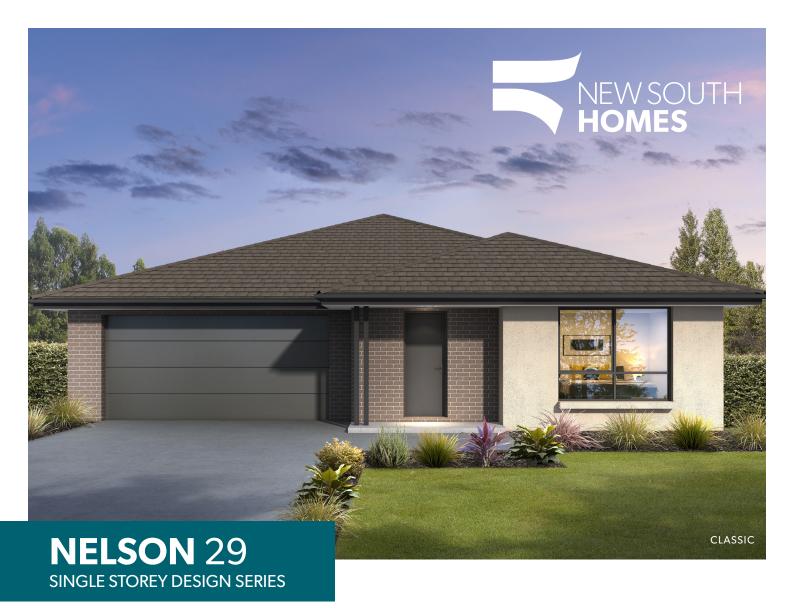

Space to cook, space to entertain, space to relax.

The Nelson 29 ticks all the boxes for modern living. Large feature packed kitchen with generous walk-in-pantry... Tick! Open plan family and meals... Tick! Four extra-large bedrooms and a separate living area... Tick, tick! Add some more ticks for an oversized alfresco, double lock up garage, two full sized bathrooms and storage for days! This home will rival any on the market for both a beautiful layout and well-appointed features.

## See more facades on our website!

Photographs and artist impressions are indicative only. They may include upgraded features above the standard inclusions such as, but not limited to; feature render, feature tiling, stack stone, landscaping, floor finishes, window furnishings, furniture, light fittings and decor items. Floor plan displays Classic facade. Please refer to the standard inclusions for details or speak with a New South Homes Sales Representative for more information. July 2021 v.1 Copyright All rights reserved. New South Homes Pty Ltd Builders License Number: 319502C.