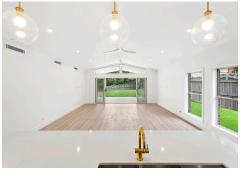

- Internally raked ceilings and feature pendant lights to Living and Kitchen areas.
- Designer kitchen with 40mm stone benchtop and island bench, two-toned polyurethane cabinetry in satin finish, undermount sink, gooseneck mixer, canopy rangehood freestanding oven/cooktop combo and walk-in pantry.
- Custom joinery to Kitchen, Laundry & Bathrooms.