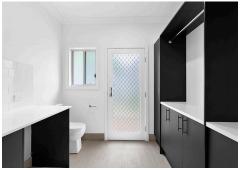

- Internally raked ceilings and feature pendant lights to Living and Kitchen areas.
- Designer kitchen with 40mm stone benchtop and island bench, two-toned polyurethane cabinetry in satin finish, undermount sink, gooseneck mixer, canopy rangehood freestanding oven/cooktop combo and walk-in pantry.
- Custom joinery to Kitchen, Laundry & Bathrooms.