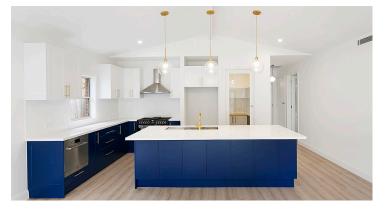

- Internally raked ceilings and feature pendant lights to Living and Kitchen areas.
- Designer kitchen with 40mm stone benchtop and island bench, two-toned polyurethane cabinetry in satin finish, undermount sink, gooseneck mixer, canopy rangehood freestanding oven/cooktop combo and walk-in pantry.
- Custom joinery to Kitchen, Laundry & Bathrooms.