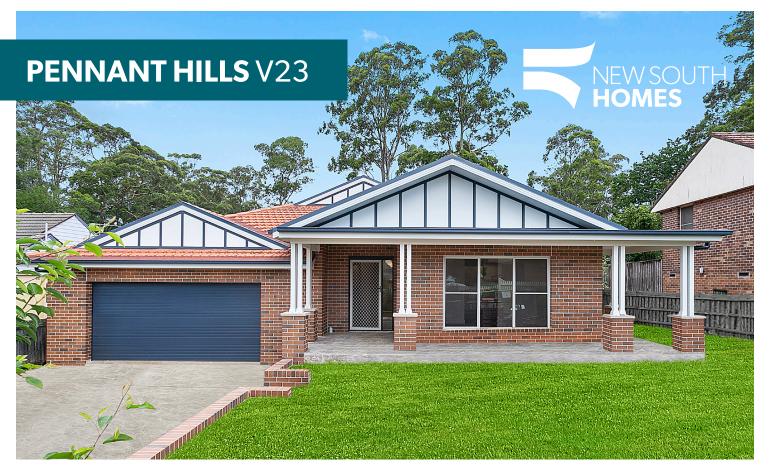

## **SPLIT-LEVEL HOME**

- Federation-styled facade, with brick exterior, decorative gable roof and royal blue accents.
- 4 Bedroom home and attached one-bedroom guest quarters, with separate front entrance, large walk-in wardrobe and ensuite.
- Timber-look vinyl flooring throughout.