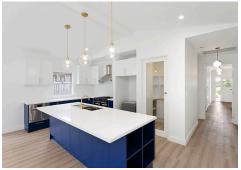

- Internally raked ceilings and feature pendant lights to Living and Kitchen areas.
- Designer kitchen with 40mm stone benchtop and island bench, two-toned polyurethane cabinetry in satin finish, undermount sink, gooseneck mixer, canopy rangehood freestanding oven/cooktop combo and walk-in pantry.
- Custom joinery to Kitchen, Laundry & Bathrooms.