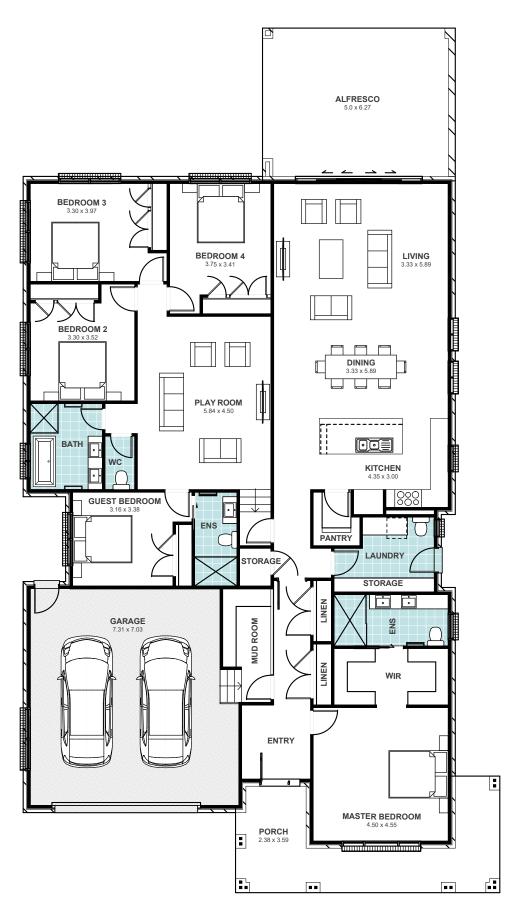

## **SPLIT-LEVEL HOME**

- Federation-styled facade, with brick exterior, decorative gable roof and royal blue accents.
- 4 Bedroom home and attached one-bedroom guest quarters, with separate front entrance, large walk-in wardrobe and ensuite.
- Timber-look vinyl flooring throughout.

 $\textbf{LOT SIZE} \ 1088 \text{m}^2$ 

TOTAL AREA 231m<sup>2</sup>

**HOUSE WIDTH** 16.1m

**HOUSE LENGTH** 29.2m