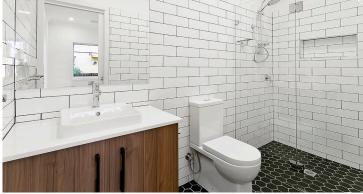

- Internally raked ceilings and feature pendant lights to Living and Kitchen areas.
- Designer kitchen with 40mm stone benchtop and island bench, two-toned polyurethane cabinetry in satin finish, undermount sink, gooseneck mixer, canopy rangehood freestanding oven/cooktop combo and walk-in pantry.
- Custom joinery to Kitchen, Laundry & Bathrooms.