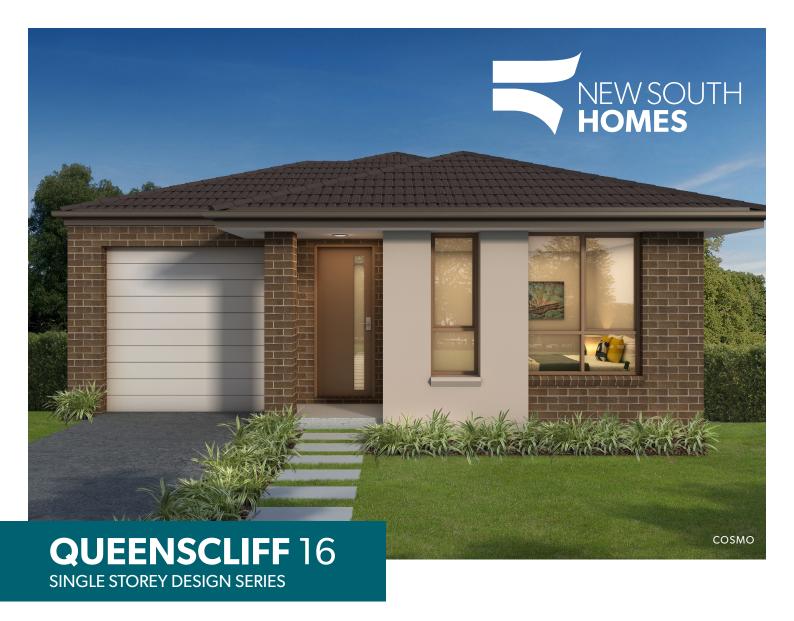

Looking for a low maintenance, easy living home? The Queenscliff 16 fits the bill!

Three generous bedrooms, master with walk-in-robe and ensuite, open plan living, galley

kitchen with island bench... A compact and affordable house ready for you to make it a home.

Designed specifically for narrow lots with as little as 10 metre frontage.