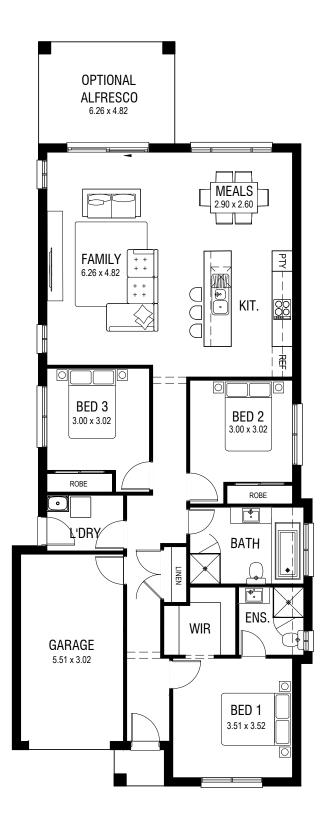

Looking for a low maintenance, easy living home? The Queenscliff 16 fits the bill!

Three generous bedrooms, master with walk-in-robe and ensuite, open plan living, galley

kitchen with island bench... A compact and affordable house ready for you to make it a home.

Garage

18.9m

**Minimum Lot Width** 

**Total Area** 149m<sup>2</sup> **Ground Floor** 

129m<sup>2</sup>

Width

8.5m

Length

 $19m^2$ 

**Porch**  $1m^2$ 