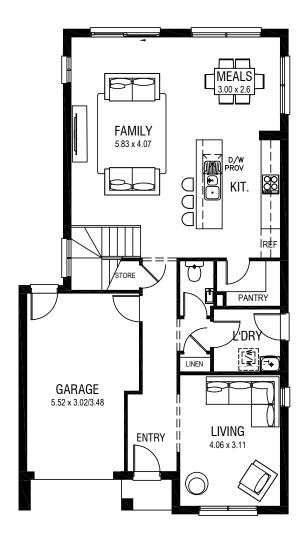

See more facades on our website!

**Total Area** 

**Minimum Lot Width** 

 $89m^2$  $100m^2$  $20m^2$ 

**Ground Floor First Floor** Garage **Porch**  $1m^2$ 

210m<sup>2</sup>

Width

8.3m

Length

**GROUND FLOOR** 

FIRST FLOOR