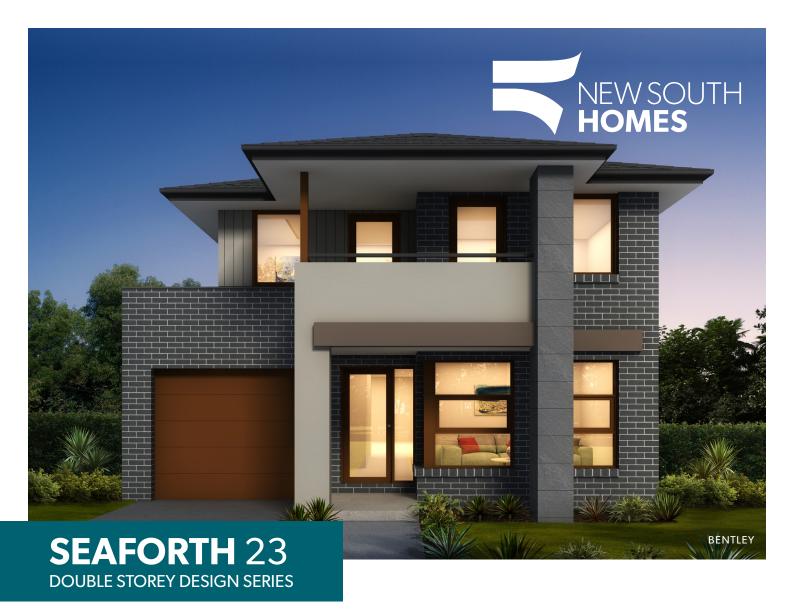

Struggling to find the perfect plan for your narrow lot? Look no further!

The Seaforth 23 has been thoughtfully designed to include all the key features a growing family needs in a home while still being able to fit on narrow lots with 10 metre frontages. Four large bedrooms, a grand master suite, open plan living, walk-in-pantry and linen along with separate living and study areas makes this home the perfect choice for families who are after extra space.

See more facades on our website!

**Total Area** 

**Minimum Lot Width** 

 $89m^2$  $100m^2$  $20m^2$ 

**Ground Floor First Floor** Garage **Porch**  $1m^2$ 

210m<sup>2</sup>

Width

8.3m