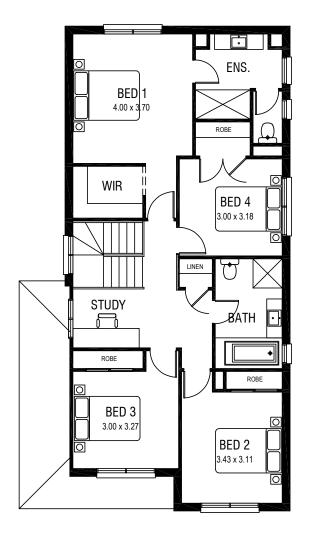

Struggling to find the perfect plan for your narrow lot? Look no further!

The Seaforth 23 has been thoughtfully designed to include all the key features a growing family needs in a home while still being able to fit on narrow lots with 10 metre frontages. Four large bedrooms, a grand master suite, open plan living, walk-in-pantry and linen along with separate living and study areas makes this home the perfect choice for families who are after extra space.

Length

**GROUND FLOOR** 

FIRST FLOOR