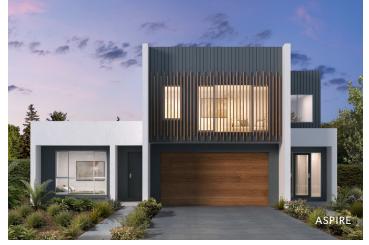

See more facades on our website!

| Ultimo 37    |                   |       |       |        |       | <b>E</b> 5        | <b>حب</b> 3.5 | <b>2</b> |
|--------------|-------------------|-------|-------|--------|-------|-------------------|---------------|----------|
| Total Area   | 346m²             | Width | 13.6m | Length | 21.9m | Minimum Lot Width |               | 16m      |
| Ground Floor | 178m <sup>2</sup> |       |       |        |       |                   |               |          |
| First Floor  | 128m <sup>2</sup> |       |       |        |       |                   |               |          |
| Garage       | 38m <sup>2</sup>  |       |       |        |       |                   |               |          |
| Porch        | 2m <sup>2</sup>   |       |       |        |       |                   |               |          |