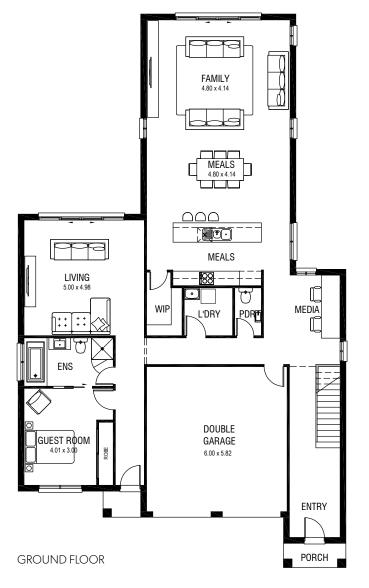

## Hello dual living!

The Ultimo 37 has been designed specifically for multi-generational families wanting to reside under the same roof. Perfectly laid out to allow for separate living zones while still maintaining close living quarters, this modern home design provides all the features a growing family is looking for with an extra bonus of a separate living space. With five oversized bedrooms, three full bathrooms, open plan living and multiple study locations, the Ultimo 37 provides the ultimate layout in regard to functionality and adaptability.

Photographs and artist impressions are indicative only. They may include upgraded features above the standard inclusions such as, but not limited to; feature render, feature tiling, stack stone, landscaping, floor finishes, window furnishings, furniture, light fittings and decor items. Floor plan displays Classic facade. Please refer to the standard inclusions for details or speak with a New South Homes Sales Representative for more information. July 2021 v.1 Copyright All rights reserved. New South Homes Pty Ltd Builders License Number: 319502C.

See more facades on our website!

| Ultimo 37    |                   |       |       |        |       | <b>E</b> 5        | <b>حب</b> 3.5 | <b>2</b> |
|--------------|-------------------|-------|-------|--------|-------|-------------------|---------------|----------|
| Total Area   | 346m²             | Width | 13.6m | Length | 21.9m | Minimum Lot Width |               | 16m      |
| Ground Floor | 178m <sup>2</sup> |       |       |        |       |                   |               |          |
| First Floor  | 128m <sup>2</sup> |       |       |        |       |                   |               |          |
| Garage       | 38m <sup>2</sup>  |       |       |        |       |                   |               |          |
| Porch        | 2m <sup>2</sup>   |       |       |        |       |                   |               |          |