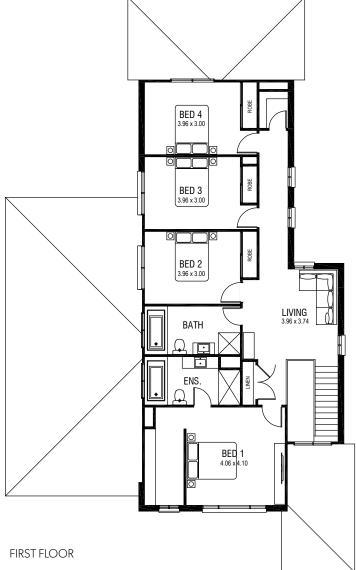

Photographs and artist impressions are indicative only. They may include upgraded features above the standard inclusions such as, but not limited to; feature render, feature tiling, stack stone, landscaping, floor finishes, window furnishings, furniture, light fittings and decor items. Floor plan displays Classic facade. Please refer to the standard inclusions for details or speak with a New South Homes Sales Representative for more information. July 2021 v.1 Copyright All rights reserved. New South Homes Pty Ltd Builders License Number: 319502C.

See more facades on our website!

| Ultimo 37    |                   |       |       |        |       | <b>E</b> 5        | <b>حب</b> 3.5 | <b>2</b> |
|--------------|-------------------|-------|-------|--------|-------|-------------------|---------------|----------|
| Total Area   | 346m²             | Width | 13.6m | Length | 21.9m | Minimum Lot Width |               | 16m      |
| Ground Floor | 178m <sup>2</sup> |       |       |        |       |                   |               |          |
| First Floor  | 128m <sup>2</sup> |       |       |        |       |                   |               |          |
| Garage       | 38m <sup>2</sup>  |       |       |        |       |                   |               |          |
| Porch        | 2m <sup>2</sup>   |       |       |        |       |                   |               |          |