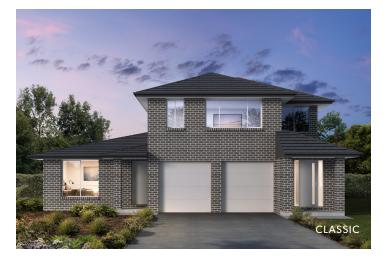

See more facades on our website!

| Ultimo 37    |                   |       |       |        |       | <b>E</b> 5        | <b>حب</b> 3.5 | <b>2</b> |
|--------------|-------------------|-------|-------|--------|-------|-------------------|---------------|----------|
| Total Area   | 346m²             | Width | 13.6m | Length | 21.9m | Minimum Lot Width |               | 16m      |
| Ground Floor | 178m <sup>2</sup> |       |       |        |       |                   |               |          |
| First Floor  | 128m <sup>2</sup> |       |       |        |       |                   |               |          |
| Garage       | 38m <sup>2</sup>  |       |       |        |       |                   |               |          |
| Porch        | 2m <sup>2</sup>   |       |       |        |       |                   |               |          |