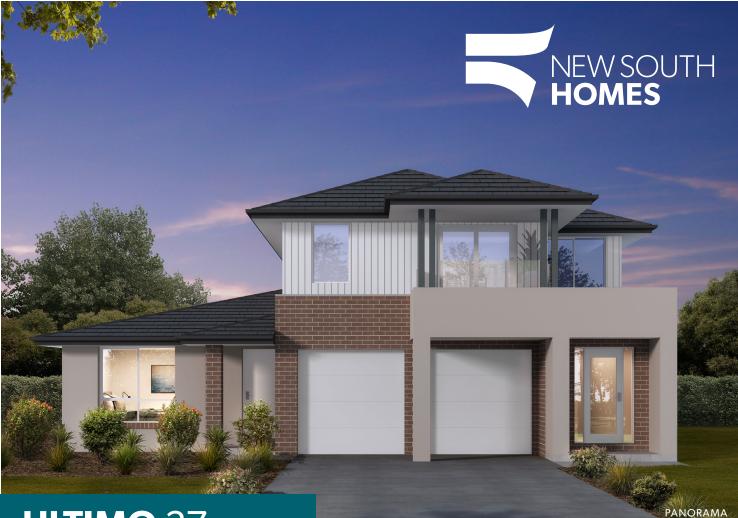

## ULTIMO 37 DOUBLE STOREY DESIGN SERIES

## Hello dual living!

The Ultimo 37 has been designed specifically for multi-generational families wanting to reside under the same roof. Perfectly laid out to allow for separate living zones while still maintaining close living quarters, this modern home design provides all the features a growing family is looking for with an extra bonus of a separate living space. With five oversized bedrooms, three full bathrooms, open plan living and multiple study locations, the Ultimo 37 provides the ultimate layout in regard to functionality and adaptability.