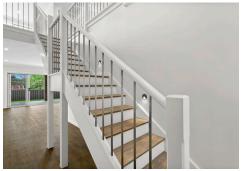

## **DOUBLE STOREY HOME**

- Brick facade exterior with render feature walls.
- 4 Bedrooms, with large walk-in wardrobe and Ensuite to Master, and built-in wardrobes to remaining.
- Timber-look vinyl flooring to Living, Kitchen and Hallways, Carpet to Bedrooms. Staircase with American Oak veneer treads, timber and steel balustrade.
- Ducted air conditioning throughout.