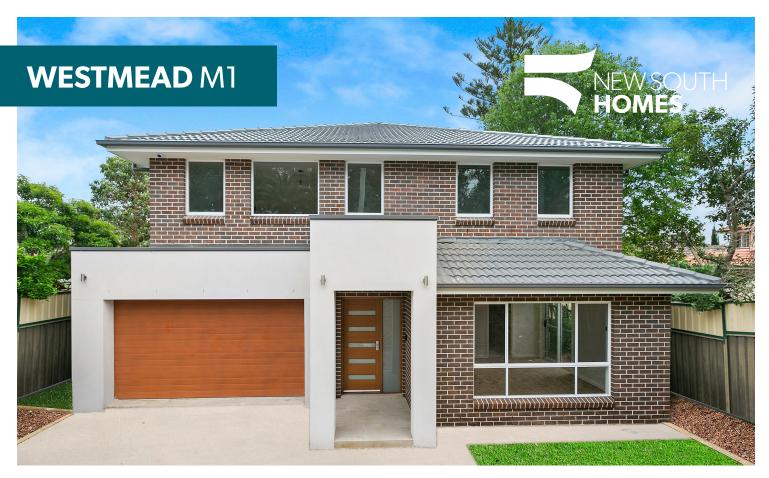

## **DOUBLE STOREY HOME**

- Brick facade exterior with render feature walls.
- 4 Bedrooms, with large walk-in wardrobe and Ensuite to Master, and built-in wardrobes to remaining.
- Timber-look vinyl flooring to Living, Kitchen and Hallways, Carpet to Bedrooms. Staircase with American Oak veneer treads, timber and steel balustrade.
- Ducted air conditioning throughout.

 $\textbf{LOT SIZE} \ 436 \text{m}^2$ 

TOTAL AREA 333m<sup>2</sup>

HOUSE WIDTH 11.7m

**HOUSE LENGTH** 19.5m

**GROUND FLOOR** 

FIRST FLOOR