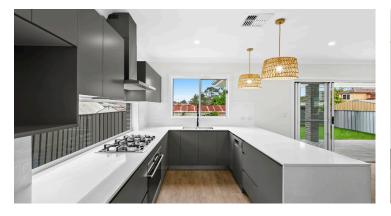

- Designer Kitchen featuring 20mm stone benchtop with waterfall edge and pendant lights above, two-toned polyurethane cabinetry, canopy rangehood, double undermount sink, gooseneck mixer and Butlers Pantry.
- Full-height tiling to all Bathrooms, brick-bond pattern wall tiles and herringbone floor tiles.
- Spacious Guest Bedroom and Living area with wet bar.