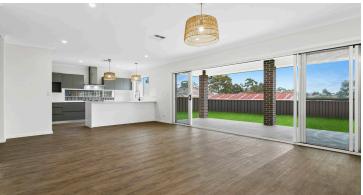

## **DOUBLE STOREY HOME**

- Brick facade exterior with render feature walls.
- 4 Bedrooms, with large walk-in wardrobe and Ensuite to Master, and built-in wardrobes to remaining.
- Timber-look vinyl flooring to Living, Kitchen and Hallways, Carpet to Bedrooms. Staircase with American Oak veneer treads, timber and steel balustrade.
- Ducted air conditioning throughout.