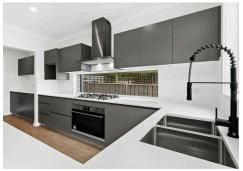

- Designer Kitchen featuring 20mm stone benchtop with waterfall edge and pendant lights above, two-toned polyurethane cabinetry, canopy rangehood, double undermount sink, gooseneck mixer and Butlers Pantry.
- Full-height tiling to all Bathrooms, brick-bond pattern wall tiles and herringbone floor tiles.
- Spacious Guest Bedroom and Living area with wet bar.