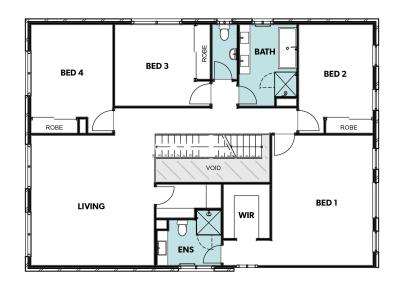

 $\textbf{LOT SIZE} \ 436 \text{m}^2$ 

TOTAL AREA 333m<sup>2</sup>

HOUSE WIDTH 11.7m

**HOUSE LENGTH** 19.5m

**GROUND FLOOR** 

FIRST FLOOR