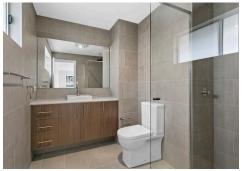

- Designer Kitchen featuring 20mm stone benchtop with waterfall edge and pendant lights above, two-toned polyurethane cabinetry, canopy rangehood, double undermount sink, gooseneck mixer and Butlers Pantry.
- Full-height tiling to all Bathrooms, brick-bond pattern wall tiles and herringbone floor tiles.
- Spacious Guest Bedroom and Living area with wet bar.