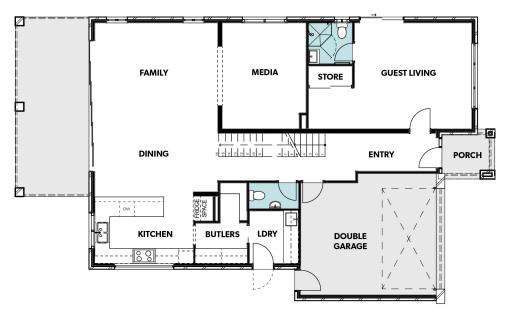

 $\textbf{LOT SIZE} \ 436 \text{m}^2$ 

TOTAL AREA 333m<sup>2</sup>

HOUSE WIDTH 11.7m

**HOUSE LENGTH** 19.5m

**GROUND FLOOR** 

FIRST FLOOR