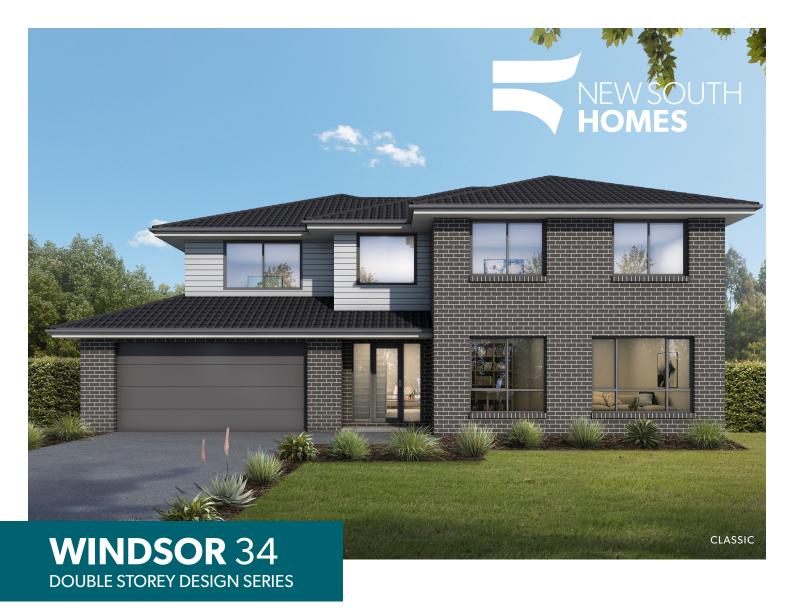

## Perfect for the growing family!

This flexible design offers two living spaces downstairs with another upstairs allowing both children and parents the luxury of their own space. The open plan living and galley kitchen with a large island bench encourages a warm yet spacious flow from indoor to outdoor living. The double garage leads directly into the laundry perfect for the active family after a big day out. This home allows you to grow in luxury and comfort.