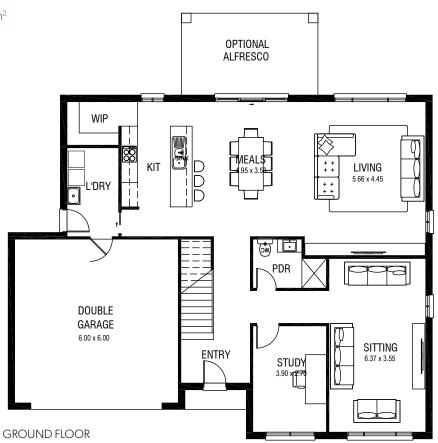

## Perfect for the growing family!

This flexible design offers two living spaces downstairs with another upstairs allowing both children and parents the luxury of their own space. The open plan living and galley kitchen with a large island bench encourages a warm yet spacious flow from indoor to outdoor living. The double garage leads directly into the laundry perfect for the active family after a big day out. This home allows you to grow in luxury and comfort.

**Total Area** 

12.6m

**Minimum Lot Width** 

 $136m^2$ **Ground Floor First Floor** 139 m<sup>2</sup>

Width

Garage 40m<sup>2</sup>

**Porch**  $1m^2$ 

15.5m