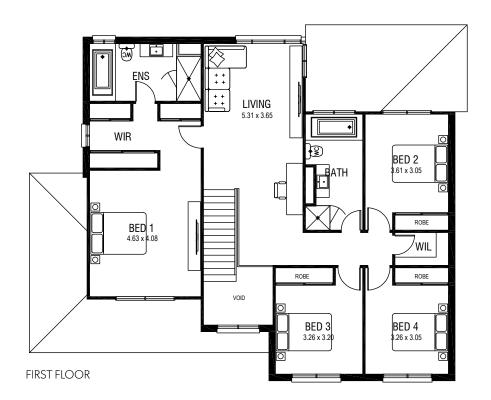

## Perfect for the growing family!

This flexible design offers two living spaces downstairs with another upstairs allowing both children and parents the luxury of their own space. The open plan living and galley kitchen with a large island bench encourages a warm yet spacious flow from indoor to outdoor living. The double garage leads directly into the laundry perfect for the active family after a big day out. This home allows you to grow in luxury and comfort.

**Total Area** 

12.6m

**Minimum Lot Width** 

 $136m^2$ **Ground Floor First Floor** 139 m<sup>2</sup>

Width

Garage 40m<sup>2</sup>

**Porch**  $1m^2$ 

15.5m