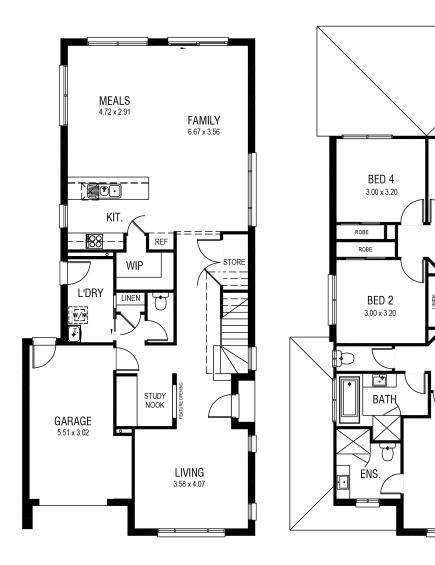

## **HOME FEATURES**

TOTAL AREA 226 m<sup>2</sup>
HOUSE WIDTH 8.3 m
HOUSE LENGTH 17.8 m

**Family**  $6.5 \times 3.4 \, \text{m}$  $3.6 \times 3.4 \, \text{m}$ **Dining** 4.1 x 3.6 m Living **Master Bedroom** 4.1 x 4 m **Bedroom 2**  $3.2 \times 3 \, \text{m}$ **Bedroom 3** 3.2 x 3 m **Bedroom 4** 3.2 x 3 m Garage 5.5 x 3 m

## Suitable For

Growing Families

Corner Lot

BED 3

3.00 x 3.20

WIR

BED 1 3.97 x 4.07

Photographs and artist impressions are indicative only. They may include upgraded features above the standard inclusions such as, but not limited to; feature render, feature tiling, stack stone landscaping floor finishes, window furnishings, furniture, light fittings and decor items. Please refer to the standard inclusions for details or speak with a New South Homes Reserved. New South Homes Ptv. Ltd Builders Licens Number: 3195/202.