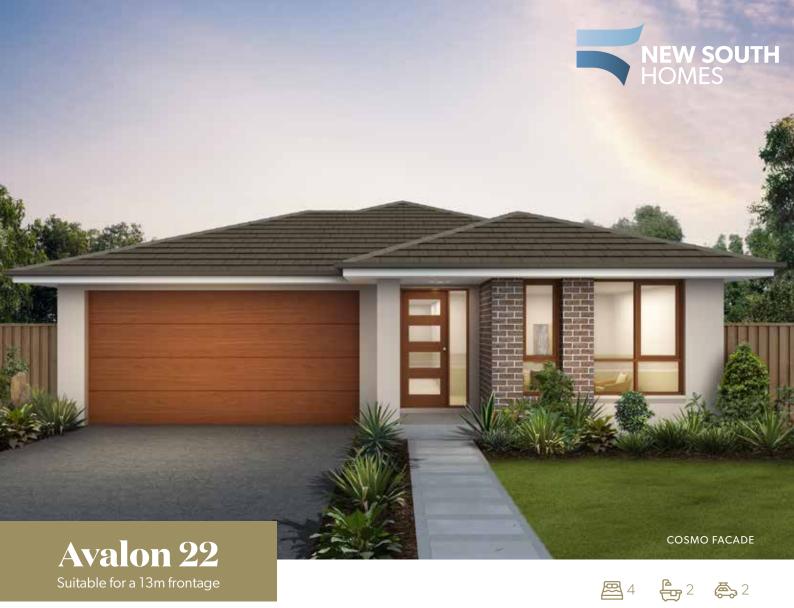

Talk to your consultant today for pricing!

02 9841 7441 | info@newsouthhomes.com.au | www.newsouthhomes.com.au

| Avalon 22    |       |       |       |        |       |                   |     |
|--------------|-------|-------|-------|--------|-------|-------------------|-----|
| Total Area   | 211m² | Width | 11.3m | Length | 21.1m | Minimum Lot Width | 13m |
| Ground Floor | 176m² | Porch | 2m²   | Garage | 33m²  | Customisable      | Yes |