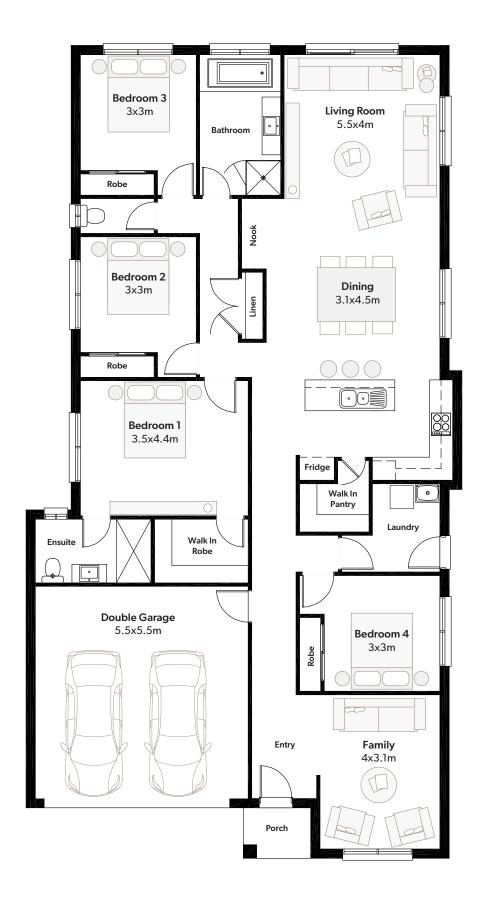

Talk to your consultant today for pricing!

02 9841 7441 | info@newsouthhomes.com.au | www.newsouthhomes.com.au

| Avalon 22    |       |       |       |        |       |                   |     |
|--------------|-------|-------|-------|--------|-------|-------------------|-----|
| Total Area   | 211m² | Width | 11.3m | Length | 21.1m | Minimum Lot Width | 13m |
| Ground Floor | 176m² | Porch | 2m²   | Garage | 33m²  | Customisable      | Yes |