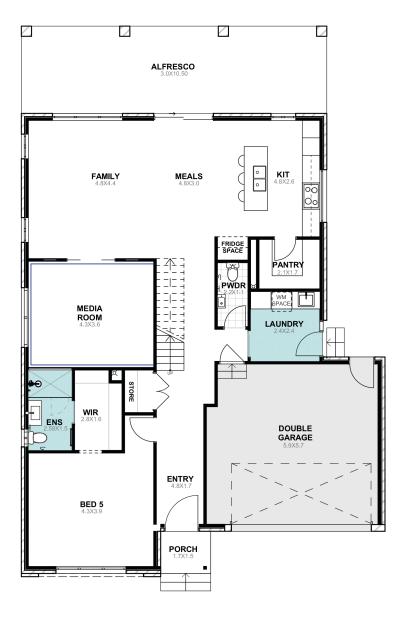

## LOT SIZE $600m^2$

HOUSE WIDTH 13.5m

HOUSE LENGTH 18.9m

**GROUND FLOOR** 

FIRST FLOOR

Your *dream home* starts here (02) 9481 7441 @ info@NewSouthHomes.com.au