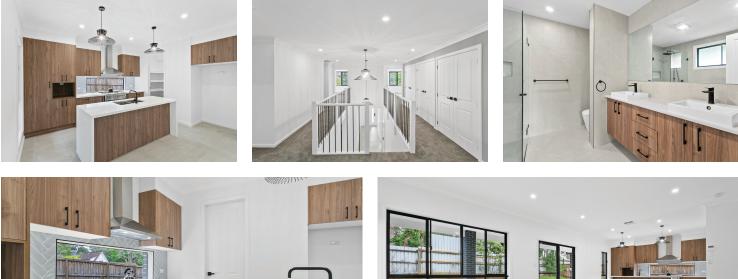

## **DOUBLE STOREY HOME**

- Mosman 35 (modified) Home Design, Coastal facade
- 5 Bedrooms with large walk-in wardrobes and Ensuites to 3 Bedrooms
- Media Room downstairs and retreat upstairs
- Designer Kitchen featuring 40mm stone benchtop with waterfall edge and custom pendant lights above, melamine wood-look cabinetry, herringbone tiled splashback, double undermount sink, black gooseneck sink mixer and handles
- Smeg appliances; freestanding cooktop and oven, canopy rangehood and microwave

- Walk-in Pantry with melamine shelves
- Bathrooms with frameless shower screens, floor-to-ceiling wall tiles, black Caroma accessories and PC items
- Custom vanities with stone benchtop and melamine cabinetry in bathrooms and laundry

<del>کے</del> 4.5

**ح** 2

- Ducted air conditioning throughout
- Premium floor tiles to ground floor and carpet to first floor
- Staircase with pine posts and handrails, black balusters and carpet steps