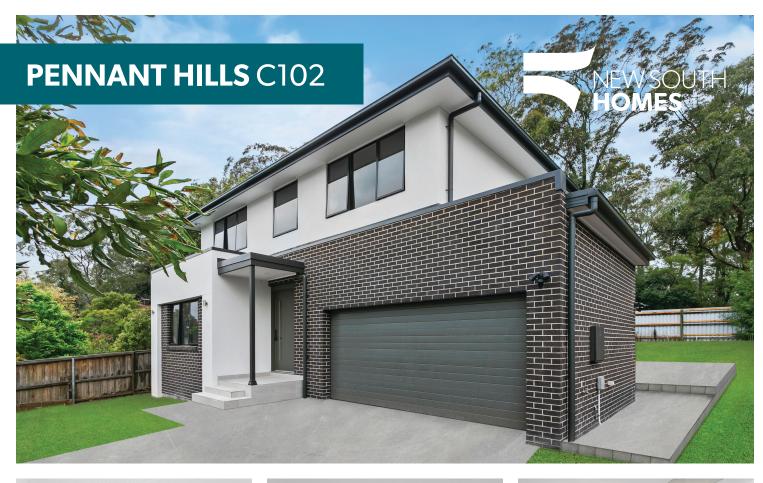

## **DOUBLE STOREY HOME**

- Mosman 35 (modified) Home Design, Coastal facade
- 5 Bedrooms with large walk-in wardrobes and Ensuites to 3 Bedrooms
- Media Room downstairs and retreat upstairs
- Designer Kitchen featuring 40mm stone benchtop with waterfall edge and custom pendant lights above, melamine wood-look cabinetry, herringbone tiled splashback, double undermount sink, black gooseneck sink mixer and handles
- Smeg appliances; freestanding cooktop and oven, canopy rangehood and microwave