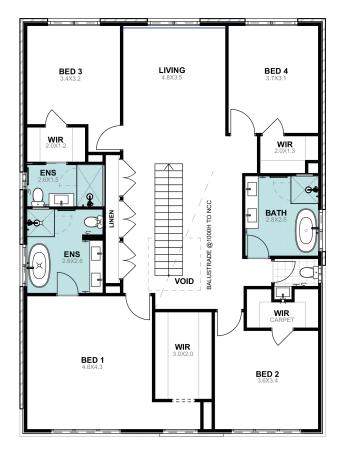

## LOT SIZE $600m^2$

HOUSE WIDTH 13.5m

HOUSE LENGTH 18.9m

**GROUND FLOOR** 

FIRST FLOOR

Your *dream home* starts here (02) 9481 7441 @ info@NewSouthHomes.com.au