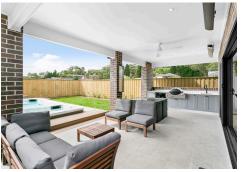

## **DOUBLE STOREY HOME**

- Brick and timber cladding facade, with feature render and stacked-stone pier columns.
- 2600mm high ceilings to ground floor, with a 2340mm high grand entry door.
- Timber-look vinyl flooring throughout ground floor, with carpet to first floor. Staircase with American Oak veneer treads and painted timber balustrade.
- Large designer Kitchen with 40mm stone benchtop, undermount sink, 900mm polyurethane shaker-style cabinetry and bulkhead, fixed splashback window, built-in combination microwave oven and Butlers Pantry.
- Custom-built joinery throughout, including; TV unit and window seating, vanities in Ensuite and Bathrooms, built-in study desk, cabinetry and shelving.
- Deluxe Bathrooms and Ensuite with semi-frameless shower screens and niches, floor-to-ceiling wall tiles and feature subway wall tiling to Ensuite, custom-built vanities, heated towel rails and drop-in bathtub.
- LED downlights throughout, with colour-changing bulbs, ducted air conditioner.
- Large tiled Alfresco and entertainer's area with built-in, integrated BBQ and cabinetry. Swim-spa / plunge-pool.