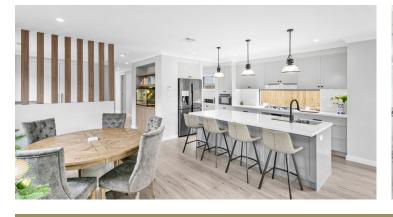

## **DOUBLE STOREY HOME**

- Brick and timber cladding facade, with feature render and stacked-stone pier columns.
- 2600mm high ceilings to ground floor, with a 2340mm high grand entry door.
- Timber-look vinyl flooring throughout ground floor, with carpet to first floor. Staircase with American Oak veneer treads and painted timber balustrade.
- Large designer Kitchen with 40mm stone benchtop, undermount sink, 900mm polyurethane shaker-style cabinetry and bulkhead, fixed splashback window, built-in combination microwave oven and Butlers Pantry.
- Custom-built joinery throughout, including; TV unit and window seating, vanities in Ensuite and Bathrooms, built-in study desk, cabinetry and shelving.
- Deluxe Bathrooms and Ensuite with semi-frameless shower screens and niches, floor-to-ceiling wall tiles and feature subway wall tiling to Ensuite, custom-built vanities, heated towel rails and drop-in bathtub.
- LED downlights throughout, with colour-changing bulbs, ducted air conditioner.
- Large tiled Alfresco and entertainer's area with built-in, integrated BBQ and cabinetry. Swim-spa / plunge-pool.