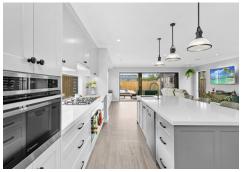

## **DOUBLE STOREY HOME**

- Brick and timber cladding facade, with feature render and stacked-stone pier columns.
- 2600mm high ceilings to ground floor, with a 2340mm high grand entry door.
- Timber-look vinyl flooring throughout ground floor, with carpet to first floor. Staircase with American Oak veneer treads and painted timber balustrade.
- Large designer Kitchen with 40mm stone benchtop, undermount sink, 900mm polyurethane shaker-style cabinetry and bulkhead, fixed splashback window, built-in combination microwave oven and Butlers Pantry.
- Custom-built joinery throughout, including; TV unit and window seating, vanities in Ensuite and Bathrooms, built-in study desk, cabinetry and shelving.
- Deluxe Bathrooms and Ensuite with semi-frameless shower screens and niches, floor-to-ceiling wall tiles and feature subway wall tiling to Ensuite, custom-built vanities, heated towel rails and drop-in bathtub.
- LED downlights throughout, with colour-changing bulbs, ducted air conditioner.
- Large tiled Alfresco and entertainer's area with built-in, integrated BBQ and cabinetry. Swim-spa / plunge-pool.