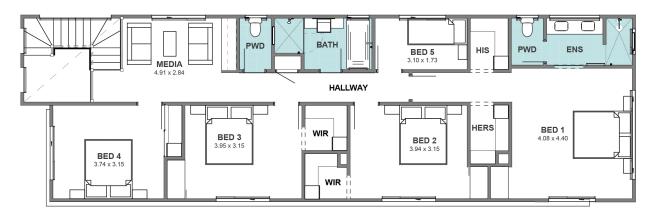

## **GROUND FLOOR**

FIRST FLOOR

LOT SIZE 353m<sup>2</sup>

TOTAL AREA 297m<sup>2</sup>

**HOUSE WIDTH** 7.8m

**HOUSE LENGTH** 23.8m