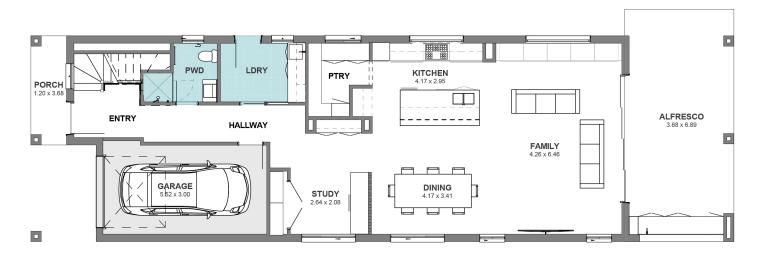

## **GROUND FLOOR**

FIRST FLOOR

LOT SIZE 353m<sup>2</sup>

TOTAL AREA 297m<sup>2</sup>

**HOUSE WIDTH** 7.8m

**HOUSE LENGTH** 23.8m