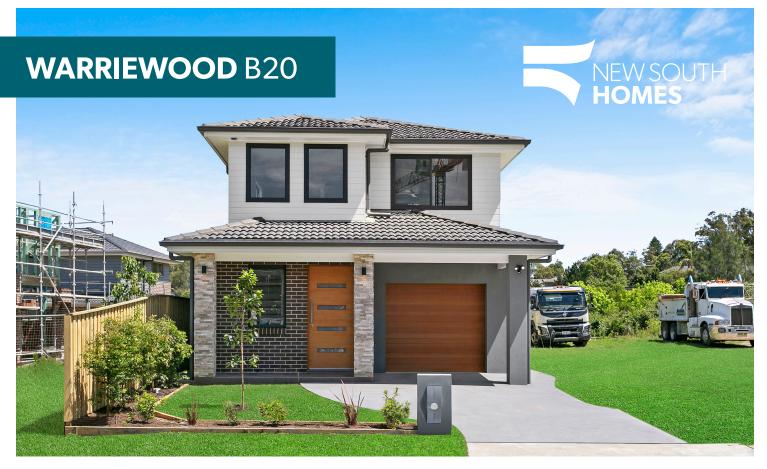

## **DOUBLE STOREY HOME**

- Brick and timber cladding facade, with feature render and stacked-stone pier columns.
- 2600mm high ceilings to ground floor, with a 2340mm high grand entry door.
- Timber-look vinyl flooring throughout ground floor, with carpet to first floor. Staircase with American Oak veneer treads and painted timber balustrade.
- Large designer Kitchen with 40mm stone benchtop, undermount sink, 900mm polyurethane shaker-style cabinetry and bulkhead, fixed splashback window, built-in combination microwave oven and Butlers Pantry.
- Custom-built joinery throughout, including; TV unit and window seating, vanities in Ensuite and Bathrooms, built-in study desk, cabinetry and shelving.
- Deluxe Bathrooms and Ensuite with semi-frameless shower screens and niches, floor-to-ceiling wall tiles and feature subway wall tiling to Ensuite, custom-built vanities, heated towel rails and drop-in bathtub.
- LED downlights throughout, with colour-changing bulbs, ducted air conditioner.
- Large tiled Alfresco and entertainer's area with built-in, integrated BBQ and cabinetry. Swim-spa / plunge-pool.