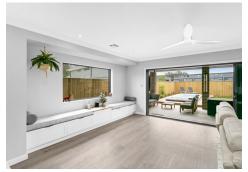

## **DOUBLE STOREY HOME**

- Brick and timber cladding facade, with feature render and stacked-stone pier columns.
- 2600mm high ceilings to ground floor, with a 2340mm high grand entry door.
- Timber-look vinyl flooring throughout ground floor, with carpet to first floor. Staircase with American Oak veneer treads and painted timber balustrade.
- Large designer Kitchen with 40mm stone benchtop, undermount sink, 900mm polyurethane shaker-style cabinetry and bulkhead, fixed splashback window, built-in combination microwave oven and Butlers Pantry.
- Custom-built joinery throughout, including; TV unit and window seating, vanities in Ensuite and Bathrooms, built-in study desk, cabinetry and shelving.
- Deluxe Bathrooms and Ensuite with semi-frameless shower screens and niches, floor-to-ceiling wall tiles and feature subway wall tiling to Ensuite, custom-built vanities, heated towel rails and drop-in bathtub.
- LED downlights throughout, with colour-changing bulbs, ducted air conditioner.
- Large tiled Alfresco and entertainer's area with built-in, integrated BBQ and cabinetry. Swim-spa / plunge-pool.