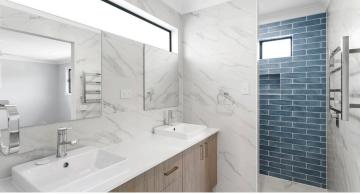

## **DOUBLE STOREY HOME**

- Brick and timber cladding facade, with feature render and stacked-stone pier columns.
- 2600mm high ceilings to ground floor, with a 2340mm high grand entry door.
- Timber-look vinyl flooring throughout ground floor, with carpet to first floor. Staircase with American Oak veneer treads and painted timber balustrade.
- Large designer Kitchen with 40mm stone benchtop, undermount sink, 900mm polyurethane shaker-style cabinetry and bulkhead, fixed splashback window, built-in combination microwave oven and Butlers Pantry.
- Custom-built joinery throughout, including; TV unit and window seating, vanities in Ensuite and Bathrooms, built-in study desk, cabinetry and shelving.
- Deluxe Bathrooms and Ensuite with semi-frameless shower screens and niches, floor-to-ceiling wall tiles and feature subway wall tiling to Ensuite, custom-built vanities, heated towel rails and drop-in bathtub.
- LED downlights throughout, with colour-changing bulbs, ducted air conditioner.
- Large tiled Alfresco and entertainer's area with built-in, integrated BBQ and cabinetry. Swim-spa / plunge-pool.